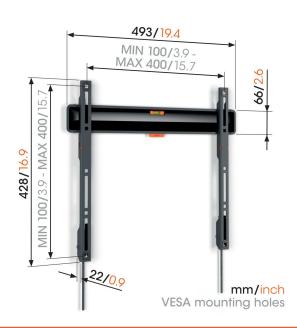

# **Specifications**

Max. weight load (kg)

Article number (SKU) 3834050
Colour Black

EAN single box 8712285347726

 Product size
 M

 Height
 428

 Width
 493

 TÜV certified
 Yes

 Guarantee
 10 years

 Min. screen size (inch)
 32

 Max. screen size (inch)
 77

Min. hole pattern 100mm x 100mm Max. hole pattern 400mm x 400mm

50

Max. bolt sizeM8Max. height of interface (mm)428Max. width of interface (mm)493Min. distance to the wall (mm)22Service positionYesSpirit level includedYesUniversal or fixed hole patternUniversal