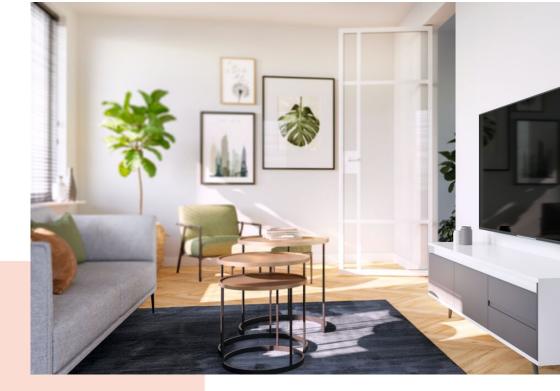

## **TVM 3405 Fixed TV Wall Mount**

## Stylish and safe: flat TV wall mount for TVs from 32 to 77 inches

Would you like to mount your flat screen TV stylishly and securely on the wall? With this COMFORT Fixed TV wall mount, you are choosing design and safety. The wall mount is suitable for mounting TVs from 32 to 77 inches and weighing up to 50 kg flat against the wall. The space between the TV and the wall is only 2.2 cm. COMFORT Fixed TV wall mounts cannot be turned or tilted. So, if you always sit directly in front of your TV, this is the perfect wall mount for you.