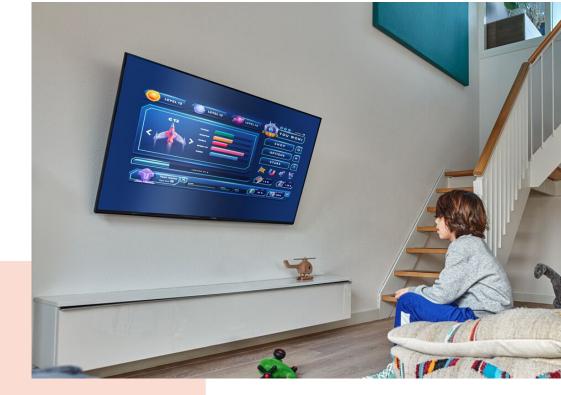

## Stylish and safe: tilting TV wall mount for TVs from 19 to 43 inches

With this COMFORT Tilt TV wall mount, you are choosing style, safety and a pleasant viewing experience. The wall mount is ideal for when your TV is mounted a bit higher on the wall, for example in the bedroom. You can tilt it up to 20° to create the ideal viewing angle. The TV wall mount is suitable for TVs from 19 to 43 inches and weighing up to 15 kg.