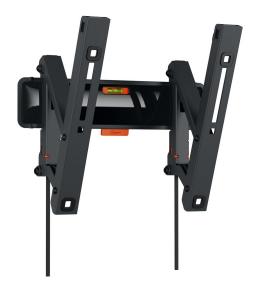

### **TVM 3215 Tilting TV Wall Mount**

#### **Key Benefits**

- Effortless tilting Avoid reflections and tilt up to 20°
- Family friendly TV watching Easy to use, safe for your family
- Lock your TV with a single click through ClickLoc™
- Spirit level included
- Protective TV patches Protect the rear of your TV with soft protective patches