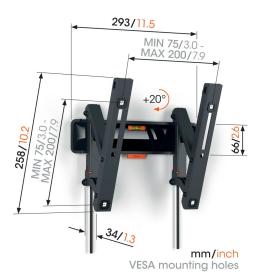

# **Specifications**

Article number (SKU) Colour EAN single box Product size Height Width **TÜV** certified Tilt Guarantee Min. screen size (inch) Max. screen size (inch) Max. weight load (kg) Min. hole pattern Max. hole pattern Max. bolt size Max. height of interface (mm) Max. width of interface (mm) Min. distance to the wall (mm) Spirit level included Universal or fixed hole pattern

3832150 Black 8712285347641 S 258 293 Yes Tilt up to 20° 10 years 19 43 15 75mm x 75mm 200mm x 200mm M8 258 293 33 Yes Universal

VOGEL'S HOLDING BV (c)

All rights reserved. Subject to printing errors, technical and price amendments.