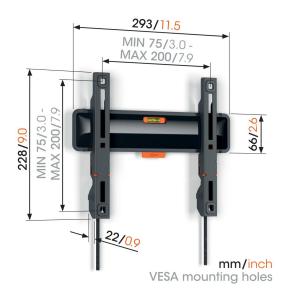

# **Specifications**

Article number (SKU) 3832050
Colour Black

EAN single box 8712285347627

Product size S Height 228 Width 293 TÜV certified Yes Guarantee 10 years 19 Min. screen size (inch) Max. screen size (inch) 50 Max. weight load (kg) 30

Min. hole pattern 75mm x 75mm x 75mm x 200mm x 200mm x 200mm x 200mm x 200mm

Max. bolt sizeM8Max. height of interface (mm)228Max. width of interface (mm)293Min. distance to the wall (mm)22Service positionYesSpirit level includedYesUniversal or fixed hole patternUniversal