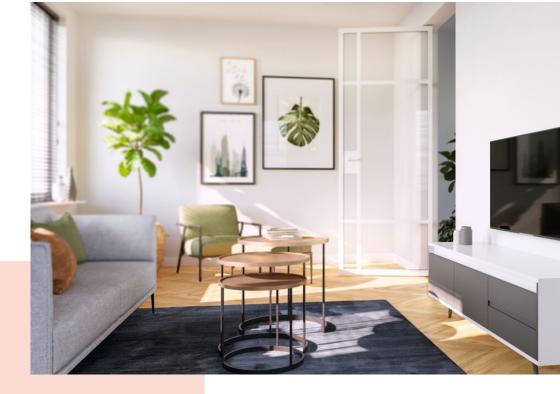

## Stylish and safe: flat TV wall mount for TVs from 19 to 50 inches

This TV wall mount from the COMFORT Fixed series is the ideal solution if you want to mount your TV safely and stylishly on the wall. The TV wall mount is suitable for TVs from 19 to 50 inches and weighing up to 30 kg. There is only 2.2 cm between your TV and the wall. The COMFORT Fixed TV wall mount is a fixed wall mount. It cannot be turned or tilted. The perfect choice if you sit directly in front of the TV.