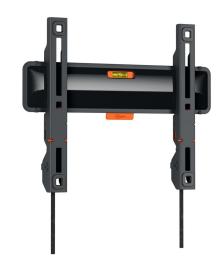

## **TVM 3205 Fixed TV Wall Mount**

#### **Key Benefits**

- Framed like a painting: just 2.2 cm from the wall
- Lock your TV with a single click through ClickLoc™
- Spirit level included
- Protective TV patches Protect the rear of your TV with soft protective patches
- Easy cable access

## Stylish and safe: flat TV wall mount for TVs from 19 to 50 inches

This TV wall mount from the COMFORT Fixed series is the ideal solution if you want to mount your TV safely and stylishly on the wall. The TV wall mount is suitable for TVs from 19 to 50 inches and weighing up to 30 kg. There is only 2.2 cm between your TV and the wall. The COMFORT Fixed TV wall mount is a fixed wall mount. It cannot be turned or tilted. The perfect choice if you sit directly in front of the TV.