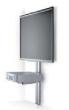

The column system is the easy way to hide and guide cables at any height. Combine the Vogel's column system with our AV 10 multi support to store all your audio and video equipment in ons single, sleek-looking solution.

## CABLE 10 L Column system 94 cm

Matching accessories add the finishing touch to your entertainment centre. The Column system gives you the freedom to easily hide and guide cables at any height. You can place up to 4 AV 10 multi supports in the Column system.

## **Features**

- Combine with AV10 to store A/V equipment
- Easily hide and guide cables at any height
- Pre-assembled install in just 1 easy step

| Logistic | inform | ation |
|----------|--------|-------|
|----------|--------|-------|