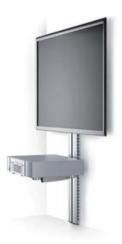

The column system is the easy way to hide and guide cables at any height. Combine the Vogel's column system with our AV 10 multi support to store all your audio and video equipment in ons single, sleek-looking solution.

## CABLE 10 L Column system 94 cm

Matching accessories add the finishing touch to your entertainment centre. The Column system gives you the freedom to easily hide and guide cables at any height. You can place up to 4 AV 10 multi supports in the Column system.

## **Features**

- Combine with AV10 to store A/V equipment
- Easily hide and guide cables at any height
- Pre-assembled install in just 1 easy step

| Logistic | inform | ation |
|----------|--------|-------|
|----------|--------|-------|