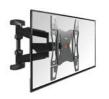

## BASE 45 M TURN 180 WALL MOUNT 32-55 INCH

Make TV viewing more comfortable with the BASE TURN & TILT wall mount. It mounts your LCD/Plasma TV (very) flat to the wall, but allows you to turn it and tilt it towards you for the perfect viewing angle

## BASE 45 M TURN 180 WALL MOUNT 32-55 INCH

This mount fits TVs from 32" to 55" that weigh up to 30 kg. Turn your screen up to 90 degrees left or right (depending on the TV size), or tilt it 15 degrees forward, to get the perfect viewing angle from any position. Comes with easy mounting instructions, and all the screws and wall plugs you might need.

## **Features**

- Easy mounting (mounting hardware included)
- Turn & tilt function guarantees optimal viewing position
- Tilt function max. 15