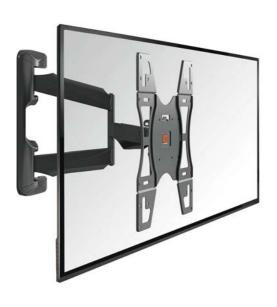

## BASE 45 M TURN 180 WALL MOUNT 32-55 INCH

Make TV viewing more comfortable with the BASE TURN & TILT wall mount. It mounts your LCD/Plasma TV (very) flat to the wall, but allows you to turn it and tilt it towards you for the perfect viewing angle

## BASE 45 M TURN 180 WALL MOUNT 32-55 INCH

This mount fits TVs from 32" to 55" that weigh up to 30 kg. Turn your screen up to 90 degrees left or right (depending on the TV size), or tilt it 15 degrees forward, to get the perfect viewing angle from any position. Comes with easy mounting instructions, and all the screws and wall plugs you might need.

## **Features**

- Easy mounting (mounting hardware included)
- Turn & tilt function guarantees optimal viewing position
- Tilt function max. 15