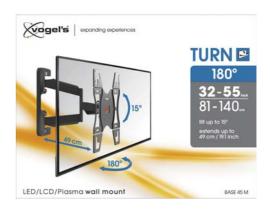

## BASE 45 M TURN 180 WALL MOUNT 32-55 INCH

Make TV viewing more comfortable with the BASE TURN & TILT wall mount. It mounts your LCD/Plasma TV (very) flat to the wall, but allows you to turn it and tilt it towards you for the perfect viewing angle

| Min. TV size                   | 32"       |
|--------------------------------|-----------|
| Max. TV size                   | 55"       |
| Max. weight of TV (kg)         | 30        |
| Turn                           | 180       |
| Tilt                           | 15        |
| Guarantee                      | Life long |
| Min. distance to the wall (mm) | 46        |

## BASE 45 M TURN 180 WALL MOUNT 32-55 INCH

This mount fits TVs from 32" to 55" that weigh up to 30 kg. Turn your screen up to 90 degrees left or right (depending on the TV size), or tilt it 15 degrees forward, to get the perfect viewing angle from any position. Comes with easy mounting instructions, and all the screws and wall plugs you might need.

## **Features**

- Easy mounting (mounting hardware included)
- Turn & tilt function guarantees optimal viewing position
- Tilt function max. 15