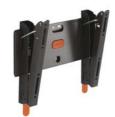

## BASE 15 S TILT WALL MOUNT 19-37 INCH

Tilt your world of entertainment to a better view with the BASE TILT wall mount. With it, you can mount your LED/LCD/Plasma TV flat to the wall, and tilt it to your preferred viewing position.

## **BASE 15 S TILT WALL MOUNT 19-37 INCH**

This mount fits TVs from 19" to 37" that weigh up to 20 kg. Tilt your screen forward up to 15 degrees to get the best viewing angle from any position. A special lock release feature clicks your TV to the wall, and holds your TV safely and securely on the wall mount. Comes with easy mounting instructions, and all the screws and wall plugs you might need.

## **Features**

- Easy mounting (mounting hardware included)

- Tilt function max. 15