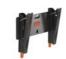

## BASE 15 S TILT WALL MOUNT 19-37 INCH

Tilt your world of entertainment to a better view with the BASE TILT wall mount. With it, you can mount your LED/LCD/Plasma TV flat to the wall, and tilt it to your preferred viewing position.

## **BASE 15 S TILT WALL MOUNT 19-37 INCH**

This mount fits TVs from 19" to 37" that weigh up to 20 kg. Tilt your screen forward up to 15 degrees to get the best viewing angle from any position. A special lock release feature clicks your TV to the wall, and holds your TV safely and securely on the wall mount. Comes with easy mounting instructions, and all the screws and wall plugs you might need.

## **Features**

- Easy mounting (mounting hardware included)

- Tilt function max. 15