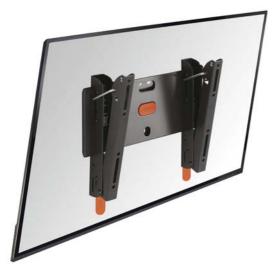

## BASE 15 S TILT WALL MOUNT 19-37 INCH

Tilt your world of entertainment to a better view with the BASE TILT wall mount. With it, you can mount your LED/LCD/Plasma TV flat to the wall, and tilt it to your preferred viewing position.

## **BASE 15 S TILT WALL MOUNT 19-37 INCH**

This mount fits TVs from 19" to 37" that weigh up to 20 kg. Tilt your screen forward up to 15 degrees to get the best viewing angle from any position. A special lock release feature clicks your TV to the wall, and holds your TV safely and securely on the wall mount. Comes with easy mounting instructions, and all the screws and wall plugs you might need.

## **Features**

- Easy mounting (mounting hardware included)

- Tilt function max. 15