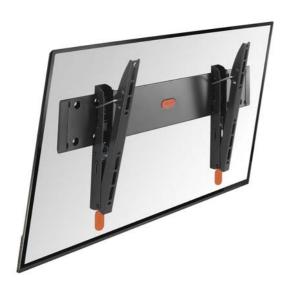

## **BASE 15 M TILT WALL MOUNT 32-55 INCH**

Tilt your world of entertainment to a better view with the BASE TILT wall mount. With it, you can mount your LED/LCD/Plasma TV flat to the wall, and tilt it to your preferred viewing position.

## **BASE 15 M TILT WALL MOUNT 32-55 INCH**

This mount fits TVs from 32" to 55" that weigh up to 30 kg. Tilt your screen forward up to 15 degrees to get the best viewing angle from any position. A special lock release feature clicks your TV to the wall, and holds your TV safely and securely on the wall mount. Comes with easy mounting instructions, and all the screws and wall plugs you might need.

## **Features**

- Easy mounting (mounting hardware included)
- Tilt function max. 15