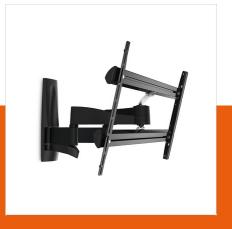

## Full motion TV wall mount with double support arms for TVs up to max. 45 kg

The WALL 3350 is designed especially for extra-large and heavy TVs. A solid mount for TVs from 40" to 65" (101-165 cm). The maximum turning angle is 120° and the max. tilting angle is 15°.

# Sturdy construction thanks to double support arms, also for large and heavy TVs

The unique construction with two support arms ensures a stable and powerful weight capacity. The Screen Protection System prevents your TV from touching the wall.