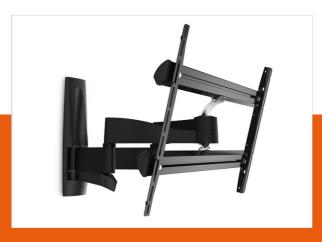

## Full motion TV wall mount with double support arms for TVs up to max. 45 kg

The WALL 3350 is designed especially for extra-large and heavy TVs. A solid mount for TVs from 40" to 65" (101-165 cm). The maximum turning angle is 120° and the max. tilting angle is 15°.

# Sturdy construction thanks to double support arms, also for large and heavy TVs

The unique construction with two support arms ensures a stable and powerful weight capacity. The Screen Protection System prevents your TV from touching the wall.