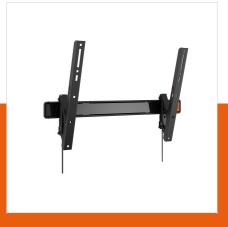

### TV bracket with tilting function for larger TVs

The WALL 3315 tilting TV bracket is suitable for larger TVs with a maximum weight of 40 kg. The WALL 3315 is suitable for securely mounting virtually any model of TV, from  $40^{\circ}$  to  $65^{\circ}$  (101-165 cm), on the wall. The maximum tilt angle is  $15^{\circ}$  forwards.

### Simple to mount in easy steps and always level

The WALL 3315 tilting TV bracket can be installed quickly and easily. You attach the TV bracket strips to your TV and simply click these into place. This ensures a sturdy and locked mount for your TV on the wall plate. With the spirit level included, you can ensure that your TV is always level.