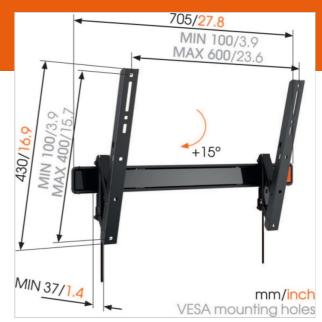

Max. screen size (inch) 65
Max. weight load (kg) 40

Min. hole pattern 100mm x 100mm Max. hole pattern 600mm x 400mm Max. bolt size M8

Max. height of interface (mm) 430 Max. width of interface (mm) 705

# Technical specifications and dimensions

Min. distance to the wall (mm) 37