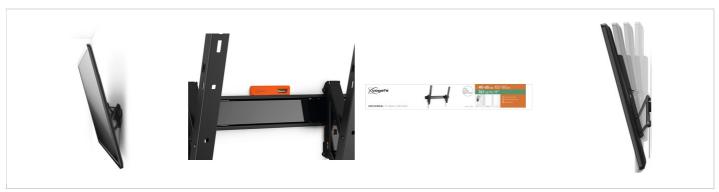

### TV bracket with tilting function for larger TVs

The WALL 3315 tilting TV bracket is suitable for larger TVs with a maximum weight of 40 kg. The WALL 3315 is suitable for securely mounting virtually any model of TV, from  $40^{\circ}$  to  $65^{\circ}$  (101-165 cm), on the wall. The maximum tilt angle is  $15^{\circ}$  forwards.

### Simple to mount in easy steps and always level

The WALL 3315 tilting TV bracket can be installed quickly and easily. You attach the TV bracket strips to your TV and simply click these into place. This ensures a sturdy and locked mount for your TV on the wall plate. With the spirit level included, you can ensure that your TV is always level.