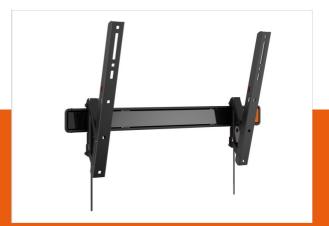

### TV bracket with tilting function for larger TVs

The WALL 3315 tilting TV bracket is suitable for larger TVs with a maximum weight of 40 kg. The WALL 3315 is suitable for securely mounting virtually any model of TV, from  $40^{\circ}$  to  $65^{\circ}$  (101-165 cm), on the wall. The maximum tilt angle is  $15^{\circ}$  forwards.

### Simple to mount in easy steps and always level

The WALL 3315 tilting TV bracket can be installed quickly and easily. You attach the TV bracket strips to your TV and simply click these into place. This ensures a sturdy and locked mount for your TV on the wall plate. With the spirit level included, you can ensure that your TV is always level.