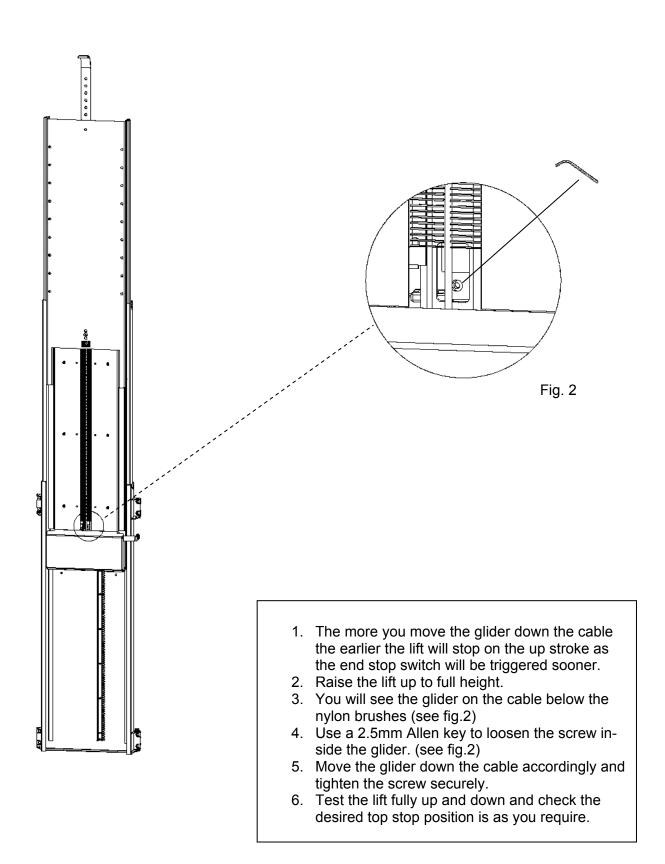

#### Adjusting the top stop:

The top stop can be adjusted to any preferred height, e.g. if you don't want the lift to go all the way up out of the cabinet. You can adjust just one or both end stops.