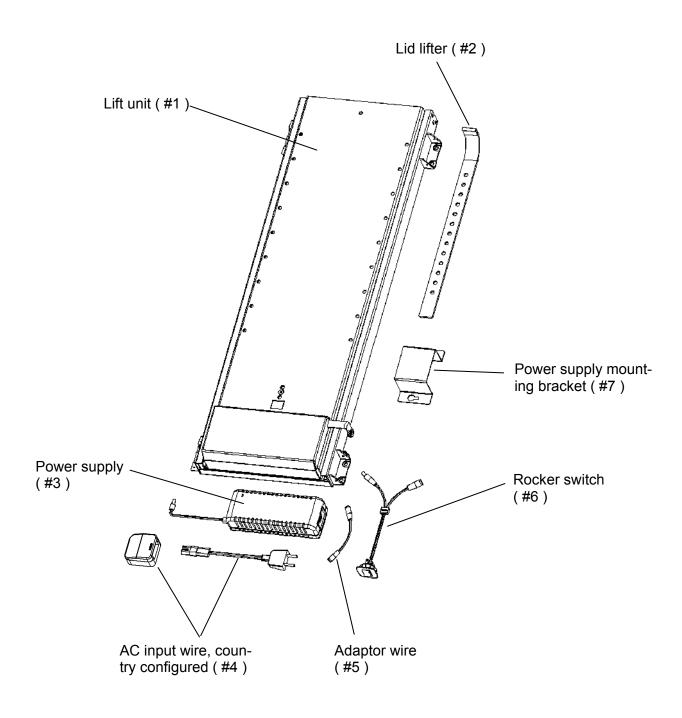

#### 3. Parts included.

Lift unit (#1)
Lid lifter (#2)
Power supply (#3)
AC input wire, country configured (#4)
Adaptor wire (#5)
Rocker switch (#6)
Power supply bracket (#7)