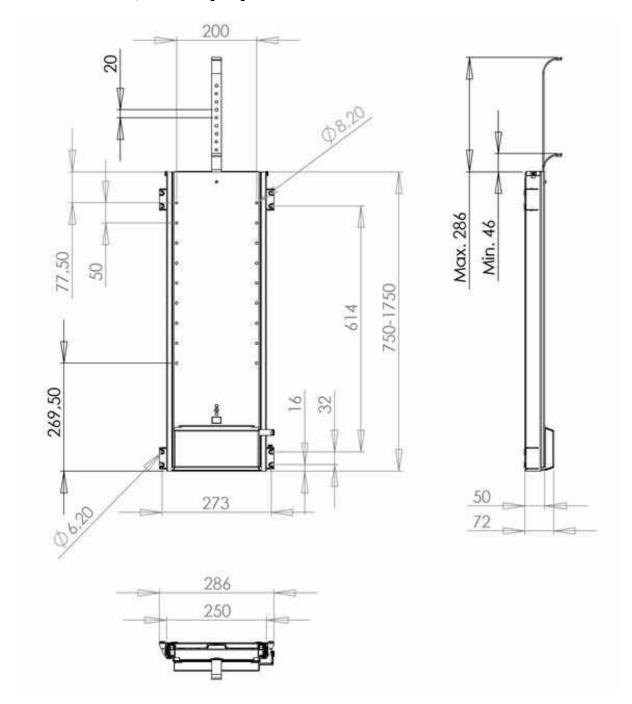

# 2. Specifications and main dimensions.

| Materials and weights: | Steel, black powder coated - Weight ~ 15/21 kg        |
|------------------------|-------------------------------------------------------|
| Max. working loads:    | 45 kg (by standard installation)                      |
|                        | 29 kg (when lift is mounted upside down)              |
|                        | 50 kg peak load                                       |
| Duty cycle:            | 10% by 50% of working load or max 2 min. continuously |
| Operation:             | Rocker switch                                         |
| Voltage:               | 100-240 VAC / 50/60Hz                                 |
| Standby Consumption:   | < 1 Watt                                              |

# Main dimensions, TS1000B [mm]:

VESA, TS1000B: 200x200, 200x100