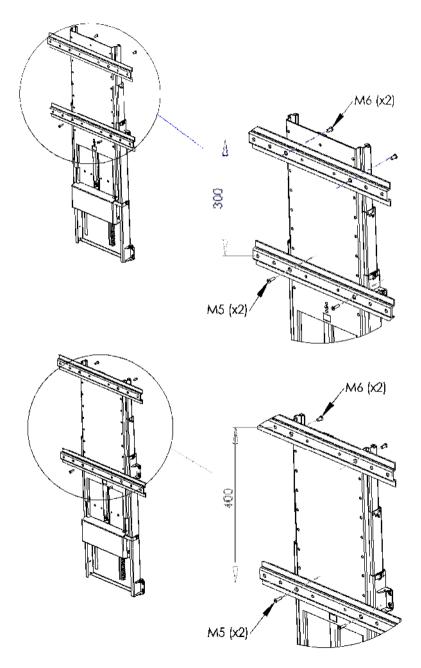

# Main dimensions, TS700B [mm]:

VESA, TS700B: 200x200, 200x100

# Main dimensions, TS1000B [mm]:

VESA, TS1000B: 200x200, 200x100