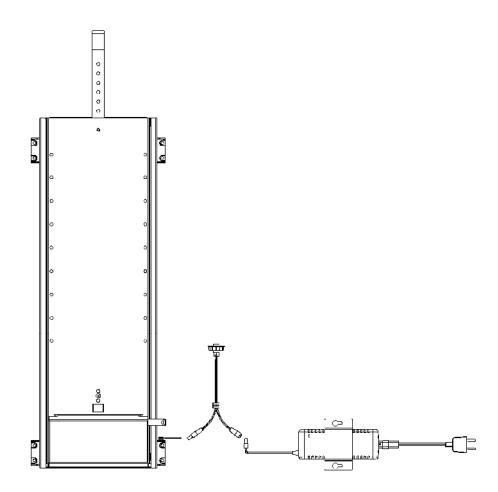

#### 4. Installation.

- 1) Remove all contents from packaging and compare with parts list.
- 2) Place the lift unit (#1) on e.g. the back panel of the cabinet\* in a location that will allow full up and down movement of the lift.
- 3) Fasten the unit securely to the cabinet. Screws must be appropriate for the material being used.
- 4) Connect the plug from lift unit (#1) to the adaptor wire (#5), rocker switch (#6) and the power supply (#3) like shown below.

- 5) Mount rocker switch (#6) in an easy location by cutting a ø30 hole and pressing the switch into place. Secure excess wire to keep away from moving parts.
- 6) Plug the power cord into main electrics and operate manual rocker switch See troubleshooting guide on www.venset.com, click "support".