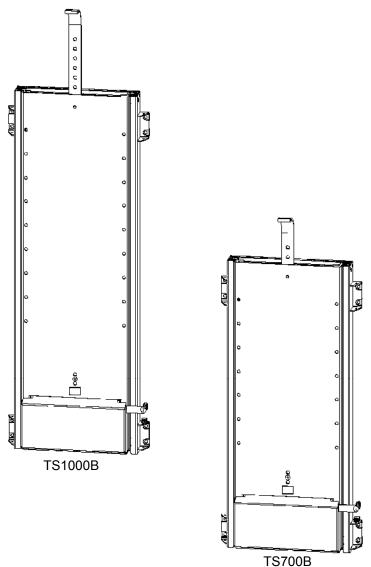

# 2. Specifications and main dimensions.

| Materials and weights: | Steel, black powder coated - Weight ~ 15/21 kg        |
|------------------------|-------------------------------------------------------|
| Max. working loads:    | 45 kg (by standard installation)                      |
|                        | 29 kg (when lift is mounted upside down)              |
|                        | 50 kg peak load                                       |
| Duty cycle:            | 10% by 50% of working load or max 2 min. continuously |
| Operation:             | Rocker switch                                         |
| Voltage:               | 100-240 VAC / 50/60Hz                                 |
| Standby Consumption:   | < 1 Watt                                              |

# Main dimensions, TS700B [mm]:

VESA, TS700B: 200x200, 200x100

# Main dimensions, TS1000B [mm]:

VESA, TS1000B: 200x200, 200x100