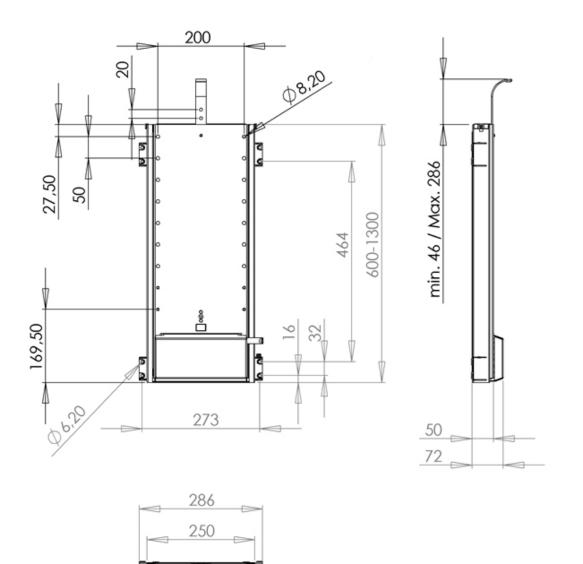

# 2. Specifications and main dimensions.

| Materials and weights: | Steel, black powder coated - Weight ~ 15/21 kg        |
|------------------------|-------------------------------------------------------|
| Max. working loads:    | 45 kg (by standard installation)                      |
|                        | 29 kg (when lift is mounted upside down)              |
|                        | 50 kg peak load                                       |
| Duty cycle:            | 10% by 50% of working load or max 2 min. continuously |
| Operation:             | Rocker switch                                         |
| Voltage:               | 100-240 VAC / 50/60Hz                                 |
| Standby Consumption:   | < 1 Watt                                              |

# Main dimensions, TS700B [mm]:

VESA, TS700B: 200x200, 200x100