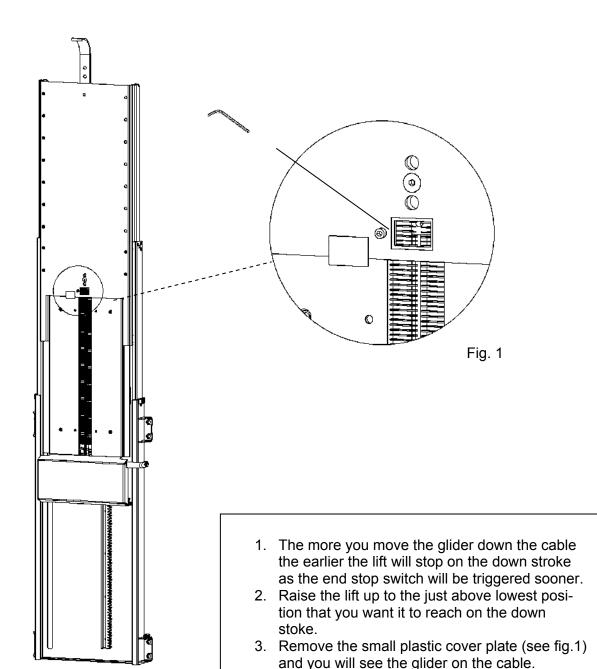

#### Adjusting the bottom stop:

The bottom stop can be adjusted to any preferred height, e.g. if you don't want the lift to go all the way down into the cabinet. You can adjust just one or both end stops.

desired bottom stop position is as you require.

side the glider. (see fig.1)

tighten the screw securely.

no longer be in this window.

4. Use a 2.5mm Allen key to loosen the screw in-

5. Move the glider down the cable accordingly and

6. Replace the plastic cover plate, the glider will

7. Test the lift fully up and down and check the