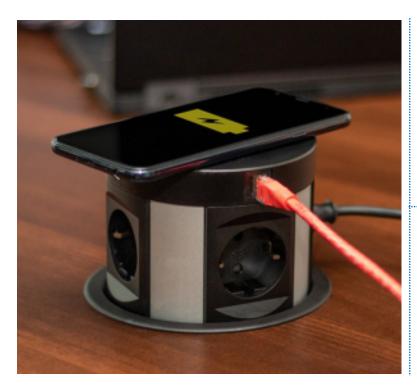

A special feature of the TVS010: When retracted, the lid can be used as an induction charger / Qi charger to wirelessly charge Qi-enabled smartphones. The installation of the extendable socket strip is very easy. The TecLines TVS is inserted into a table cut-out and attached to the tabletop from below with a ring. A 2m power cable and two network cables with a length of 1.7 meters are integrated into the 4-way power strip. Popular areas of application are offices, kitchens, conference and meeting rooms as well as in restaurants, at airports or at trade fairs.

## Key features

TVS003: 4x protective contact socket (230V AC, max. 16A)

1x USB-A, 1x USB-C connection, 5VDC, 3,1A (total 10.5W)

2x RJ45 ports retractable

Lid suitable for inductive charging

Material: aluminum, plastic
Colour: Black or white
Inlet diameter: 122mm