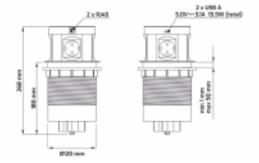

## Key features

TVS003: 4x protective contact socket (230V AC, max. 16A)

1x USB-A, 1x USB-C connection, 5VDC, 3,1A (total 10.5W)

2x RJ45 ports retractable

Lid suitable for inductive charging

Material: aluminum, plastic
Colour: Black or white
Inlet diameter: 122mm

Cable: 1,7 meter power cable with protective contact angle plug

2x 2 meter network cable