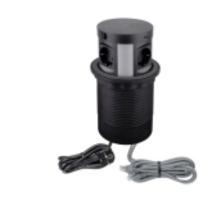

## Description

The TecLines retractable 4-way power strip is designed for installation in desks, worktops or counters and can be pushed into the table and taken out if necessary. When extended, four socket outlets with earthing contact, two RJ45 ports, one USB-A and one USB-C port appear, which can be used as USB chargers.

A special feature of the TVS010: When retracted, the lid can be used as an induction charger / Qi charger to wirelessly charge Qi-enabled smartphones. The installation of the extendable socket strip is very easy. The TecLines TVS is inserted into a table cut-out and attached to the tabletop from below with a ring. A 2m power cable and two network cables with a length of 1.7 meters are integrated into the 4-way power strip. Popular areas of application are offices, kitchens, conference and meeting rooms as well as in restaurants, at airports or at trade fairs.