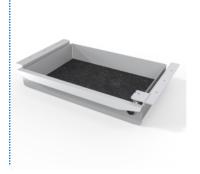

## **Description**

A structured and tidy desk is the best basis for more efficiency in the office or home office. The practical lockable desk organisers from TecLines are available in different versions. The pen and accessory desk tray with lock for documents and tablets is theft-proof and can be mounted under the desktop as well as on shelves. The elegant and lockable TUS018 drawer by TecLines is made of powder-coated metal, which makes it robust and durable. It comes with a felt insert in anthracite and a lock with key. This makes it easy to store private utensils. TecLines - intelligent technology by creative innovation.

## **Key features**

Theft-proof: Incl. lock & key

Colors: White | black | silver

Areas of use: Desktop, shelf, worktop

Size (WxHxD): 400 x 270 x 75 mm

Storage for: Pens, accessories, tablets & documents

Material: Stee