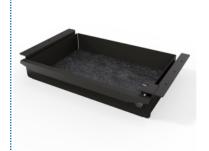

## **Description**

A structured and tidy desk is the best basis for more efficiency in the office or home office. The practical lockable desk organisers from TecLines are available in different versions. The pen and accessory desk tray with lock for documents and tablets is theft-proof and can be mounted under the desktop as well as on shelves. The elegant and lockable TUS018 drawer by TecLines is made of powder-coated metal, which makes it robust and durable. It comes with a felt insert in anthracite and a lock with key. This makes it easy to store private utensils. TecLines - intelligent technology by creative innovation.

## **Key features**

Theft-proof: Incl. lock & key

Colors: White | black | silver

Areas of use: Desktop, shelf, worktop

Size (WxHxD): 400 x 270 x 75 mm

Storage for: Pens, accessories, tablets & documents

Material: Stee