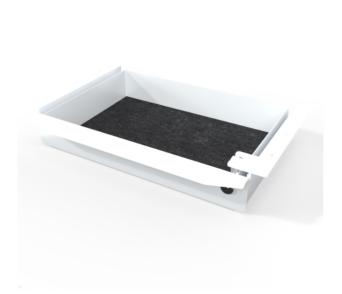

## **Description**

A structured and tidy desk is the best basis for more efficiency in the office or home office. The practical lockable desk organisers from TecLines are available in different versions. The pen and accessory desk tray with lock for documents and tablets is theft-proof and can be mounted under the desktop as well as on shelves. The elegant and lockable TUS018 drawer by TecLines is made of powder-coated metal, which makes it robust and durable. It comes with a felt insert in anthracite and a lock with key. This makes it easy to store private utensils. TecLines - intelligent technology by creative innovation.

## **Key features**

Theft-proof: Incl. lock & key

Colors: White | black | silver

Areas of use: Desktop, shelf, worktop

Size (WxHxD): 400 x 270 x 75 mm

Storage for: Pens, accessories, tablets & documents

Material: Stee