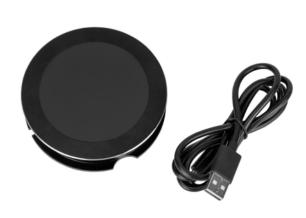

## TecLines TQL001B Qi wireless charger for furniture installation

## Description

The wireless charger lies almost flat to the surface and is thus integrated into the environment. Installation is possible on table tops and other furniture tops with a thickness of 50 mm. The wireless Qi charger TecLines TQL001B is ideal for building into a desk, sideboard, chest of drawers or other furniture. The high-quality aluminum is particularly light and stable. Samsung smartphones are charged in the same way as Apple iPhones.