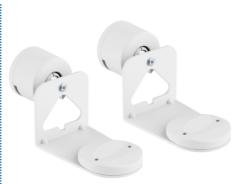

## Description

TecLines introduces the Sonos Era wall mount as a clever solution for optimising the listening experience while saving space. Designed for the Sonos Era 100/300, this set of two brackets can be mounted at any desired height. To ensure ideal speaker alignment, the wall mounts are tiltable and swivelable. Installation is quick and easy with the included hardware. The discreet design integrates seamlessly into various interiors, and cables are elegantly concealed through the built-in cable management system. TecLines – Intelligent technology by creative minds.

## Key features

Suitable for: Sonos Era 100 & Sonos Era 300

Number of wall brackets: 2
Swivelling: 60°
Tiltable: +/- 30°

Dimensions (WxHxD): 80 x 96 x 184 mm

Load capacity: 5 kg
Cable management: Yes
Speaker connection: M5

Colour: Black | White