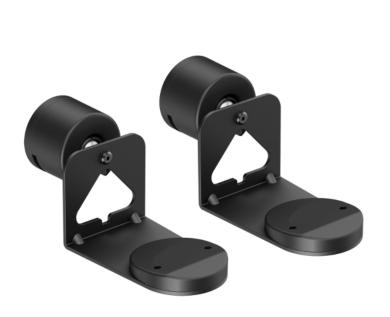

## Description

TecLines introduces the Sonos Era wall mount as a clever solution for optimising the listening experience while saving space. Designed for the Sonos Era 100/300, this set of two brackets can be mounted at any desired height. To ensure ideal speaker alignment, the wall mounts are tiltable and swivelable. Installation is quick and easy with the included hardware. The discreet design integrates seamlessly into various interiors, and cables are elegantly concealed through the built-in cable management system. TecLines – Intelligent technology by creative minds.

## Key features

Suitable for: Sonos Era 100 & Sonos Era 300

Number of wall brackets: 2
Swivelling: 60°
Tiltable: +/- 30°

Dimensions (WxHxD): 80 x 96 x 184 mm

Load capacity: 5 kg
Cable management: Yes
Speaker connection: M5

Colour: Black | White