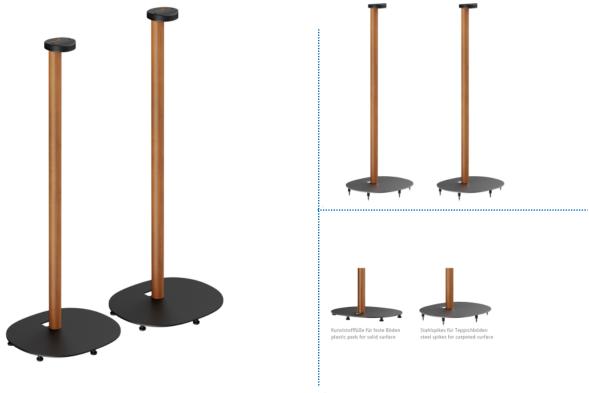

## Description

The TecLines TLH008BE speaker stands provide a practical solution for securely positioning Sonos Era 100 and 300 speakers. With a fixed height of 777 mm, they ensure optimal speaker placement for balanced sound. The sleek design fits seamlessly into various interiors. These stands support up to 5 kg, using an M5 speaker connection for secure mounting. Integrated cable management keeps wires hidden for a tidy look. Equipped with plastic feet for solid floors and steel spikes for carpets, they guarantee stability on different surfaces. TecLines – Intelligent technology by creative minds.

## Key features

Suitable for: Sonos Era 100 & Sonos Era 300

Number of stands: 2

Height: 777 mm

Stand dimensions (WxD): 280 x 241 mm

Load capacity: 5 kg
Stand / pole ø: 30 mm
Speaker connection: M5
Cable management: Yes

Colour: Stand: Beech | Base plate: Black