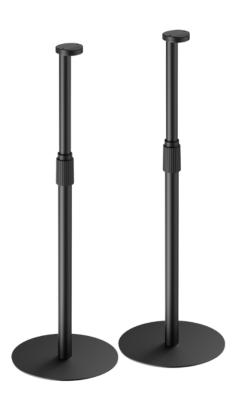

## Description

The TecLines TLH007 speaker stands are the perfect choice for positioning Sonos Era 100 and Era 300 speakers securely and stylishly, without the need to drill holes into the wall. Specially designed for these models, the 72 cm stands ensure optimal speaker height, delivering an immersive sound experience at ear level. The sleek, discreet design in black or white blends seamlessly into any home decor. With integrated cable management, unsightly wires are neatly concealed, offering a tidy, stylish appearance ideal for any room, including living rooms or offices. TecLines – Intelligent technology by creative minds.

## Key features

Suitable for: Sonos Era 100 & Sonos Era 300

Number of stands: 2

Height adjustable: 682 - 1083 mm

Stand ø: 300 mm

Load capacity: 5 kg

Stand / pole ø: 32 mm

Speaker connection: M5

Cable management: Yes

Colour: Black | White