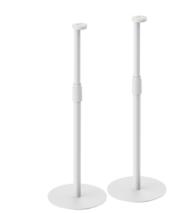

## Description

The TecLines TLH007 speaker stands are the perfect choice for positioning Sonos Era 100 and Era 300 speakers securely and stylishly, without the need to drill holes into the wall. Specially designed for these models, the 72 cm stands ensure optimal speaker height, delivering an immersive sound experience at ear level. The sleek, discreet design in black or white blends seamlessly into any home decor. With integrated cable management, unsightly wires are neatly concealed, offering a tidy, stylish appearance ideal for any room, including living rooms or offices. TecLines – Intelligent technology by creative minds.

Cable management: Yes

Colour: Black | White