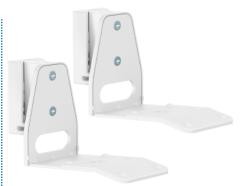

## Description

With the Sonos Era wall mount, TecLines presents a clever mounting solution for the popular WLAN speakers: developed to optimize the listening experience while saving space in the room. The speaker wall mount in a pack of two is specially designed for the Sonos Era 100 / 300 models and can be flexibly mounted at any desired height. To enable ideal alignment at ear height, the speaker wall mount can be both tilted and swiveled. Installation is quick and easy thanks to the installation material supplied. With its discreet design, the mount blends harmoniously into a variety of interiors. Cables are elegantly concealed in the built-in cable guide.

## Key features

Suitable for: Sonos Era 100 (TLH001) / Sonos Era 300 (TLH002)

Number of wall brackets: 2 Swivel: +/- 45°

Tiltable: 18°

Dimensions (WxHxD): 114 x 152 x 175 mm (TLH001) / 75 x 112 x 191 mm (TLH002)

Load capacity: 3 kg (TLH001) / 5 kg (TLH002)

Mounting: Screw mounting

Speaker connection: M5

Color: Black (TLH001B, TLH002B) / White (TLH001W, TLH002W)