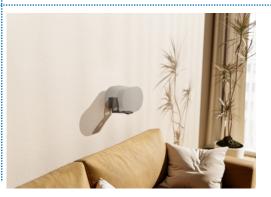

## Description

With the Sonos Era wall mount, TecLines presents a clever mounting solution for the popular WLAN speakers: developed to optimize the listening experience while saving space in the room. The speaker wall mount in a pack of two is specially designed for the Sonos Era 100 / 300 models and can be flexibly mounted at any desired height. To enable ideal alignment at ear height, the speaker wall mount can be both tilted and swiveled. Installation is quick and easy thanks to the installation material supplied. With its discreet design, the mount blends harmoniously into a variety of interiors. Cables are elegantly concealed in the built-in cable guide.