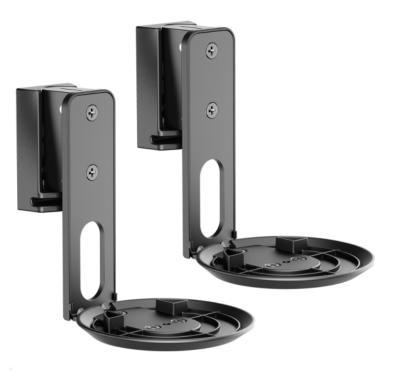

## Description

With the Sonos Era wall mount, TecLines presents a clever mounting solution for the popular WLAN speakers: developed to optimize the listening experience while saving space in the room. The speaker wall mount in a pack of two is specially designed for the Sonos Era 100 / 300 models and can be flexibly mounted at any desired height. To enable ideal alignment at ear height, the speaker wall mount can be both tilted and swiveled. Installation is quick and easy thanks to the installation material supplied. With its discreet design, the mount blends harmoniously into a variety of interiors. Cables are elegantly concealed in the built-in cable guide.

## Key features

Suitable for: Sonos Era 100 (TLH001) / Sonos Era 300 (TLH002)

Number of wall brackets: 2 Swivel: +/- 45°

Tiltable: 18°

Dimensions (WxHxD): 114 x 152 x 175 mm (TLH001) / 75 x 112 x 191 mm (TLH002)

Load capacity: 3 kg (TLH001) / 5 kg (TLH002)

Mounting: Screw mounting

Speaker connection: M5

Color: Black (TLH001B, TLH002B) / White (TLH001W, TLH002W)