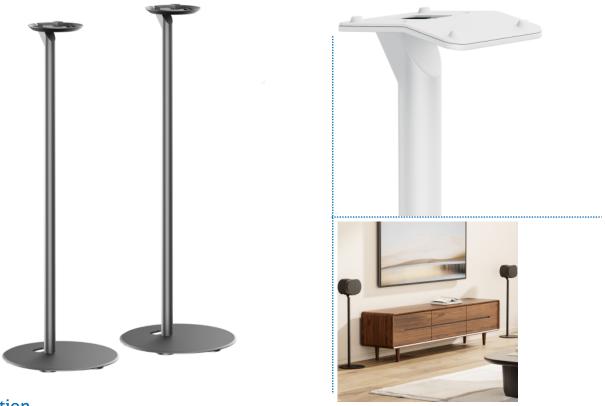

## Description

TecLines presents the Sonos Era speaker stand as the ideal solution for users who would like to avoid drilling holes in the wall. The speaker pole in a pack of two is specially designed for the Sonos Era 100 / 300 WLAN speakers and, with a height of 72 cm, is at the perfect ear height for an outstanding sound experience. The slim, unobtrusive design in black or white integrates seamlessly into a variety of room designs. The built-in cable guide elegantly conceals the speaker cable out of sight. Installation is quick and easy thanks to the installation material supplied.

## **Key features**

Suitable for: Sonos Era 100 (TLH003) / Sonos Era 300 (TLH005)

Number of stands: 2

Dimensions (WxHxD): 250 x 715 x 250 mm (TLH003) / 250 x 714 x 250 mm (TLH005)

Load capacity: 3 kg (TLH003) / 5 kg (TLH005)