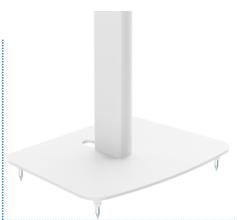

## Description

TecLines presents the Sonos Era speaker stand as the ideal solution for users who would like to avoid drilling holes in the wall. The speaker stand in a pack of two is specially designed for the Sonos Era 100 / 300 WLAN speakers and can be adjusted in height by 57 cm for an outstanding sound experience. Depending on the flooring, its robust base can be fitted with plastic feet or spikes for carpeted floors, which decouple the speaker from the floor and thus reduce vibrations and noise. The slim, unobtrusive design in black or white integrates seamlessly into a variety of room designs. The built-in cable guide elegantly conceals the speaker cable out of sight. Installation is quick and easy thanks to the installation material supplied.

Mounting: Screw mounting

Speaker connection: M5

Base plate: Plastic feet / steel spikes, interchangeable depending on the floor covering

Color: Black / White