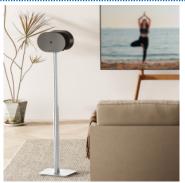

## Description

TecLines presents the Sonos Era speaker stand as the ideal solution for users who would like to avoid drilling holes in the wall. The speaker stand in a pack of two is specially designed for the Sonos Era 100 / 300 WLAN speakers and can be adjusted in height by 57 cm for an outstanding sound experience. Depending on the flooring, its robust base can be fitted with plastic feet or spikes for carpeted floors, which decouple the speaker from the floor and thus reduce vibrations and noise. The slim, unobtrusive design in black or white integrates seamlessly into a variety of room designs. The built-in cable guide elegantly conceals the speaker cable out of sight. Installation is quick and easy thanks to the installation material supplied.