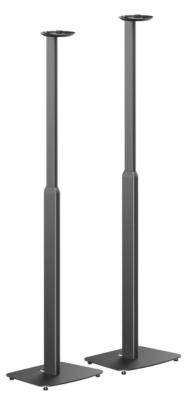

## Description

TecLines presents the Sonos Era speaker stand as the ideal solution for users who would like to avoid drilling holes in the wall. The speaker stand in a pack of two is specially designed for the Sonos Era 100 / 300 WLAN speakers and can be adjusted in height by 57 cm for an outstanding sound experience. Depending on the flooring, its robust base can be fitted with plastic feet or spikes for carpeted floors, which decouple the speaker from the floor and thus reduce vibrations and noise. The slim, unobtrusive design in black or white integrates seamlessly into a variety of room designs. The built-in cable guide elegantly conceals the speaker cable out of sight. Installation is quick and easy thanks to the installation material supplied.

## Key features

Suitable for: Sonos Era 100 (TLH004) / Sonos Era 300 (TLH006)

Number of stands: 2

Height-adjustable: 700 - 1270 mm Base dimensions (WxD): 296 x 230 mm

Load capacity: 3 kg (TLH004) / 5 kg (TLH006)