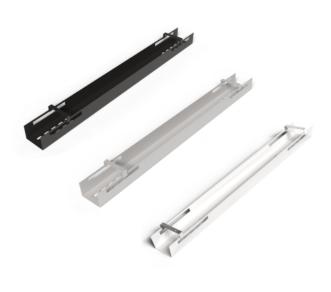

## Description

The TecLines TKW007 desk cable duct/cable tray offers an intelligent solution for maintaining a neat and organized workspace while preventing the unsightly clutter of cables. Its hinge feature simplifies the process of adding or removing cables without the need for cumbersome tools. The well-placed openings in its design not only enhance ventilation but also provide easy access to the cables. Installing it is quick and hassle-free with the use of screws. The versatile fold-out cable tray serves not only as a cable organizer but also works perfectly for accommodating slim power strips and power adapters. It is compatible with most standard desk surfaces, making it a universally adaptable solution. The cable management system ensures that cables are securely held within the tray, and its clean and straightforward design seamlessly integrates into any work environment, making it a valuable addition to any desk. TecLines - Intelligent technology by creative minds.

## Key features

Material:

Steel

Application areas:

Offices, meeting and conference rooms, sales desks, receptions

Dimension:

1140 x 88 x 122,8 mm

Material thickness:

1 mm

Shape:

Rectangular

Model no.:

TKW007B | TKW007W | TKW007S

Finish:

Black | White | Silver