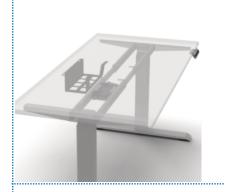

## Description

The TecLines TKW001 desk cable duct/cable tray provides a smart solution to maintain a clean and organized workspace while preventing the frustration of tangled cables. Its spacious opening allows for effortless addition and removal of cables without the need for cumbersome tools. The extra openings in the design serve a dual purpose, enhancing ventilation and simplifying cable access. Installation is quick and straightforward, accomplished with simple screwing. This versatile cable tray not only keeps cables neatly stored but is also well-suited for accommodating narrow 3-way multiple sockets and power supply units. It can be universally used with nearly all standard desk surfaces. Thanks to the cable management system, cables are securely held within the tray, and the sleek, straightforward design seamlessly complements any workspace. It's a valuable addition to any desk. TecLines - Intelligent technology by creative minds.