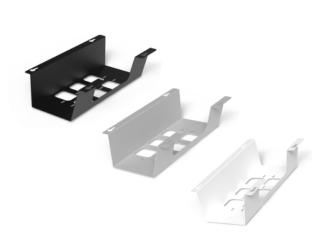

## Description

The TecLines TKW001 desk cable duct/cable tray provides a smart solution to maintain a clean and organized workspace while preventing the frustration of tangled cables. Its spacious opening allows for effortless addition and removal of cables without the need for cumbersome tools. The extra openings in the design serve a dual purpose, enhancing ventilation and simplifying cable access. Installation is quick and straightforward, accomplished with simple screwing. This versatile cable tray not only keeps cables neatly stored but is also well-suited for accommodating narrow 3-way multiple sockets and power supply units. It can be universally used with nearly all standard desk surfaces. Thanks to the cable management system, cables are securely held within the tray, and the sleek, straightforward design seamlessly complements any workspace. It's a valuable addition to any desk. TecLines - Intelligent technology by creative minds.

## Key features

Material:

Steel

Application areas:

Offices, meeting and conference rooms, sales desks, receptions

Shape:

Rectangular

Dimension:

310 x 90 x 120 mm

Material thickness:

1 mm

Model no.:

TKW001B | TKW001W | TKW001S

Finish:

Black | White | Silver