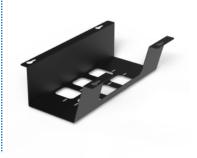

## Description

The TecLines TKW001 desk cable duct/cable tray provides a smart solution to maintain a clean and organized workspace while preventing the frustration of tangled cables. Its spacious opening allows for effortless addition and removal of cables without the need for cumbersome tools. The extra openings in the design serve a dual purpose, enhancing ventilation and simplifying cable access. Installation is quick and straightforward, accomplished with simple screwing. This versatile cable tray not only keeps cables neatly stored but is also well-suited for accommodating narrow 3-way multiple sockets and power supply units. It can be universally used with nearly all standard desk surfaces. Thanks to the cable management system, cables are securely held within the tray, and the sleek, straightforward design seamlessly complements any workspace. It's a valuable addition to any desk. TecLines - Intelligent technology by creative minds.

## Key features

Material:

Steel

Application areas:

Offices, meeting and conference rooms, sales desks, receptions

Shape:

Rectangular

Dimension:

310 x 90 x 120 mm

Material thickness:

1 mm

Model no.:

TKW001B | TKW001W | TKW001S

Finish:

Black | White | Silver