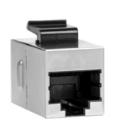

## Description

The CAT 6a RJ45 Keystone Module (TKM016) can be easily installed by snapping it into a standard custom module frame to fill an unused position in a configurable socket or patch panel. This LAN connector, which has an RJ45 socket on both the front and rear, supports fast Ethernet connections of up to 10 Gbit/s according to the Cat.6a standard and is equipped with gold-plated contacts that comply with the TIA/EIA 568 standard. Possible areas of application include offices, meeting rooms, exhibition halls and hotels. TecLines - Intelligent technology by creative minds.

## **Key features**

Front: RJ45 jack Rear: RJ45 jack

Power class: CAT.6a (backward compatible with CAT.6, CAT.5E and other categories)

Data transfer rate: 10 Gbit/s

Dimensions (WxHxD): 29,9 x 14,5 x 19,7 mm