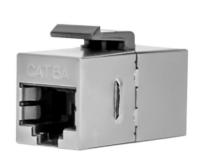

## Description

The CAT 6a RJ45 Keystone Module (TKM016) can be easily installed by snapping it into a standard custom module frame to fill an unused position in a configurable socket or patch panel. This LAN connector, which has an RJ45 socket on both the front and rear, supports fast Ethernet connections of up to 10 Gbit/s according to the Cat.6a standard and is equipped with gold-plated contacts that comply with the TIA/EIA 568 standard. Possible areas of application include offices, meeting rooms, exhibition halls and hotels. TecLines - Intelligent technology by creative minds.

## **Key features**

Front: RJ45 jack Rear: RJ45 jack

Power class: CAT.6a (backward compatible with CAT.6, CAT.5E and other categories)

Data transfer rate: 10 Gbit/s

Dimensions (WxHxD): 29,9 x 14,5 x 19,7 mm