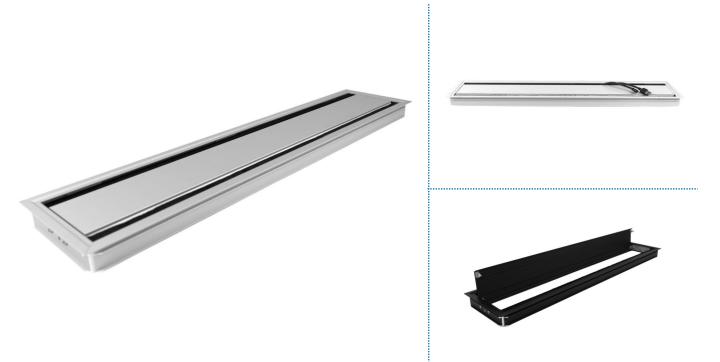

## Description

Practical cable organization on every desk: Thanks to the comfortable TecLines TKD010 cable entry 135x600 mm in aluminum, annoying cables are a thing of the past. The bushing for cables with a black brush seal can be inserted into any desk.

The soft close mechanism of the TecLines TKD010 enables the lid with the brush seal to be closed quietly and gently. Typical areas of application are office workplaces, clubs, sales counters to hide cables of the cash register system, meeting rooms and conference rooms as well as hotel receptions.

## Key features

Dimensions:13Milling dimensions:12Material:AlCover:IncOpening:PoFinish:Al

135 x 600 x 26 mm 128 x 593 mm Aluminum Incl. brush seal & soft close mechanism Possible on both sides Alu anodised, Alu black, Alu white