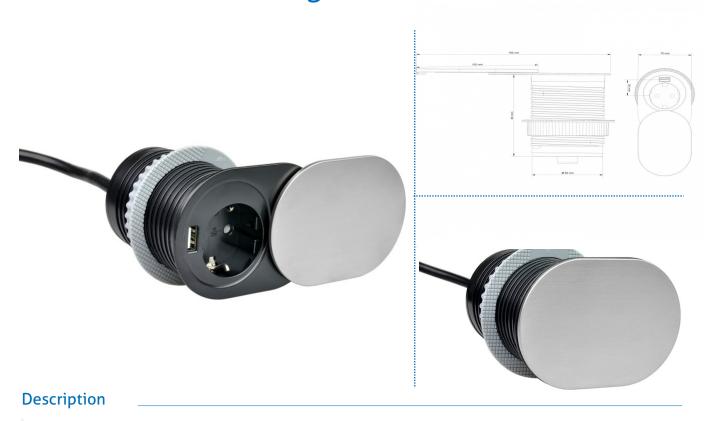

## TecLines TES013S built-in socket with 1x USB-A, 1x sliding cover, silver

The TecLines is a contemporary TESO13S built-in socket with an integrated USB port that is perfect for a variety of surfaces. This product is specifically designed for use in indoor spaces such as offices, kitchens and conference rooms. Thanks to its compact design and the ability to integrate it flush into work surfaces, it takes up minimal space.

The recessed socket gives your room a sleek and modern look while providing a practical solution for your power and charging needs. The round connection panel is equipped with a protective contact socket and a USB A port with quick charging function (2.4A) as well as a silver sliding cover.

## **Key features**

Connections: 1x protective contact socket

1x sliding cover to protect the socket

1x USB-A port

Dimensions: 70 x 80 x 100 mm

Power: 3600W

Material: plastic

Colour Interior: Black, Lid: Silver

Inlet diameter: 60mm Height: 80mm

Power cable 1.9 meters with protective contact angle plug