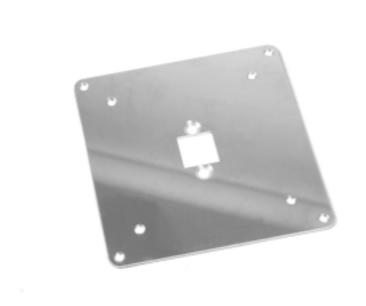

## Description

The TabLines VESA adapter for TBS floor stands is a Vesa adapter plate that can be specially screwed onto the TabLines TBS tablet floor stands. The Vesa extension allows the TBS floor stand to be combined with, for example, many common tablet protective cases or touch displays with a corresponding Vesa mount.

The adapter plate has a VESA standard of 75x75 mm and 100x100 mm. The TabLines V042 VESA adapter is made of robust steel.

## Key features \_

Mounting: Screw-on mounting VESA standard: 75x75, 100x100 mm

Material: Steel

Suitable for: TBS tablet floor stands