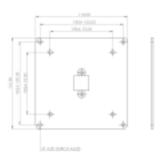

The adapter plate has a VESA standard of 75x75 mm and 100x100 mm. The TabLines V042 VESA adapter is made of robust steel.

## Key features \_

Mounting: Screw-on mounting VESA standard: 75x75, 100x100 mm

Material: Steel

Suitable for: TBS tablet floor stands