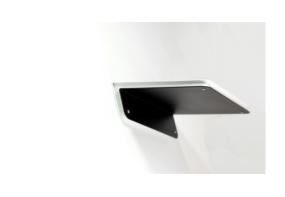

The TabLines TWH010 design tablet wall mount is screwable and can be attached directly to any wall.

## Key features -

Attachment: Wall mount screwable

Suitable for: Apple iPad 9.7 (2018), 6th generation

Material: Real wood - oak

Installation of the tablet: Landscape orientation

Warranty: 2 years

Frame color front: White RAL 9016
Frame color rear: Black RAL 9005