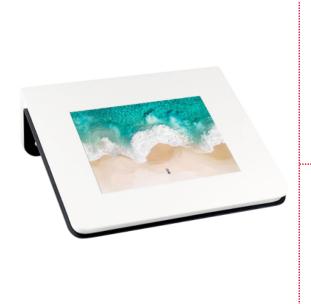

## TabLines TWH010 Design tablet wall mount, Apple iPad 9.7 (2018)

The TabLines TWH010 design tablet wall mount is screwable and can be attached directly to any wall.

## Key features -

Attachment: Wall mount screwable

Suitable for: Apple iPad 9.7 (2018), 6th generation

Material: Real wood - oak

Installation of the tablet: Landscape orientation

Warranty: 2 years

Frame color front: White RAL 9016
Frame color rear: Black RAL 9005