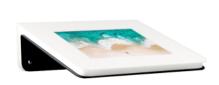

## TabLines TWH010 Design tablet wall mount, Apple iPad 9.7 (2018)

The TabLines TWH010 design tablet wall mount is screwable and can be attached directly to any wall.

## Key features -

Attachment: Wall mount screwable

Suitable for: Apple iPad 9.7 (2018), 6th generation

Material: Real wood - oak

Installation of the tablet: Landscape orientation

Warranty: 2 years

Frame color front: White RAL 9016
Frame color rear: Black RAL 9005