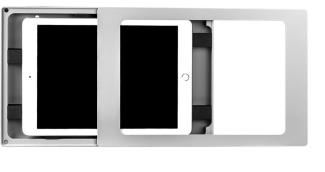

#### Description

Elegant design. The TabLines TWH wall mount stages tablets in a very elegant way. The tablet mount is made of aluminum with a high quality powder coating. The tablet holder captivates with a minimalistic design which is a high-tech statement in every room.

Easy handling. A major advantage of the TabLines mount tablet holder is the feature that the tablet can be removed at any time without tools. The TWH mount is suitable for all purposes where the tablet needs to be removed and inserted back quickly again. The housing will be fixed to the wall by 4 screws. Optionally with the help of the TecLines TNT004 a permanent power supply can be installed in the wall which supplies the tablet with power continuously. A strong magnet keeps the frame and the case together. The TWH is a perfect tablet mount for realizing a practical building control.

### **Key features**

Suitable for: All available tablets

Application: Wall mount

Material: Aluminium with high-quality powder coating

Mounting: Portrait or landscape format

Finish: Black, silver, white

Homebutton: Accessible

Frame: Hold by a magnet

Optionally: TecLines TNT004 power supply