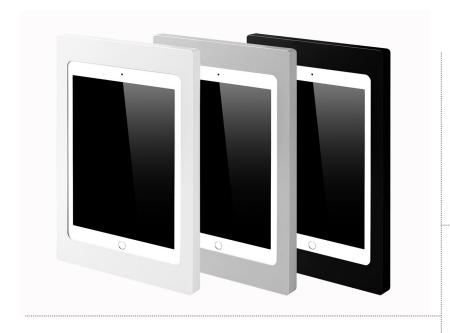

### **Key features**

Suitable for: All available tablets

Application: Wall mount

Material: Aluminium with high-quality powder coating

Mounting: Portrait or landscape format

Finish: Black, silver, white

Homebutton: Accessible