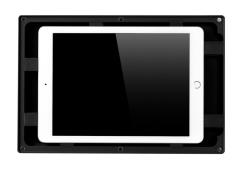

Easy handling. A major advantage of the TabLines mount tablet holder is the feature that the tablet can be removed at any time without tools. The TWH mount is suitable for all purposes where the tablet needs to be removed and inserted back quickly again. The housing will be fixed to the wall by 4 screws. Optionally with the help of the TecLines TNT004 a permanent power supply can be installed in the wall which supplies the tablet with power continuously. A strong magnet keeps the frame and the case together. The TWH is a perfect tablet mount for realizing a practical building control.

### **Key features**

Suitable for: All available tablets

Application: Wall mount

Material: Aluminium with high-quality powder coating

Mounting: Portrait or landscape format

Finish: Black, silver, white

Homebutton: Accessible