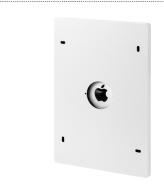

#### Description

Elegant design. The TabLines TWH wall mount stages tablets in a very elegant way. The tablet mount is made of aluminum with a high quality powder coating. The tablet holder captivates with a minimalistic design which is a high-tech statement in every room.

Easy handling. A major advantage of the TabLines mount tablet holder is the feature that the tablet can be removed at any time without tools. The TWH mount is suitable for all purposes where the tablet needs to be removed and inserted back quickly again. The housing will be fixed to the wall by 4 screws. Optionally with the help of the TecLines TNT004 a permanent power supply can be installed in the wall which supplies the tablet with power continuously. A strong magnet keeps the frame and the case together. The TWH is a perfect tablet mount for realizing a practical building control.

### **Key features**

Suitable for: All available tablets

Application: Wall mount

Material: Aluminium with high-quality powder coating

Mounting: Portrait or landscape format

Finish: Black, silver, white

Homebutton: Accessible