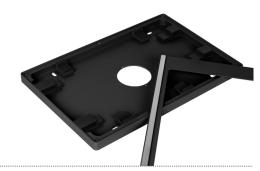

Easy handling. A major advantage of the TabLines mount tablet holder is the feature that the tablet can be removed at any time without tools. The TWH mount is suitable for all purposes where the tablet needs to be removed and inserted back quickly again. The housing will be fixed to the wall by 4 screws. Optionally with the help of the TecLines TNT004 a permanent power supply can be installed in the wall which supplies the tablet with power continuously. A strong magnet keeps the frame and the case together. The TWH is a perfect tablet mount for realizing a practical building control.

Frame: Hold by a magnet

Optionally: TecLines TNT004 power supply