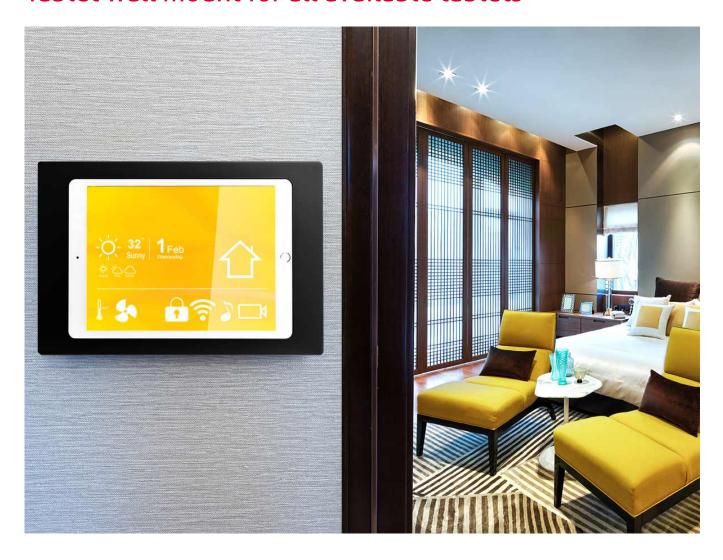

## Tablet wall mount for all available tablets

**Using tablets as a smart home control panel.** Tablets can be used as SmartHome control panels in many areas. Controlling the vacuum cleaner or lawnmower robot, the hi-fi system, the television, optimizing the power consuption or managing the lightning which allows efficient light management - there are no limits to the application possibilities.

Easy handling. A major advantage of the TabLines mount tablet holder is the feature that the tablet can be removed at any time without tools. The TWH mount is suitable for all purposes where the tablet needs to be removed and inserted back quickly again. The housing will be fixed to the wall by 4 screws. Optionally with the help of the TecLines TNT004 a permanent power supply can be installed in the wall which supplies the tablet with power continuously. A strong magnet keeps the frame and the case together. The TWH is a perfect tablet mount for realizing a practical building control.