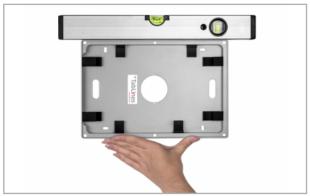

### 1. Wall mounting

Fig. 1 adjusting the housing

Fig. 2 marking the holes for drilling

Fig. 3 screwing the housing

Fig. 4 inserting the tablet

#### 1.1 Adjusting tablet enclosure

Remove the magnetic frame from the case and put it aside.

Hold the case in either portrait or landscape position. Level the TWH wall mount with a spirit level.