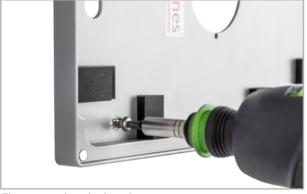

### 1. Wall mounting

Fig. 1 adjusting the housing

Fig. 2 marking the holes for drilling

Fig. 3 screwing the housing

Fig. 4 inserting the tablet

#### 1.4 Screw on housing

Fasten the housing with four screws and, if necessary, dowels to match your wall. You can obtain these from an appropriate specialist dealer.

Check that all screws are tightened securely.