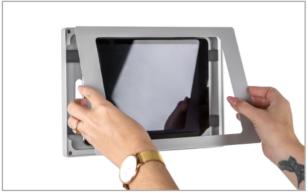

Fig. 5 attaching the magnetic frame

#### 1.6 Attaching the magnetic frame

Now position the magnetic frame on the housing and press it down carefully.

The tablet is ready for use in the TabLines TWH wall mount / enclosure.