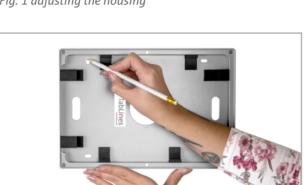

### 1. Wall mounting

Fig. 1 adjusting the housing

Fig. 2 marking the holes for drilling

Fig. 3 screwing the housing

Fig. 4 inserting the tablet

#### 1.2 Marking and drilling the holes

Mark the drill holes in the recesses provided in the housing of the TabLines TWH Tablet wall mount.

Then drill the four holes.