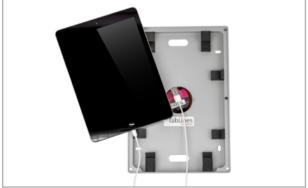

#### 1.1 Adjusting tablet enclosure

Remove the magnetic frame from the case and put it aside.

Hold the case in either portrait or landscape position. Level the TWH wall mount with a spirit level.