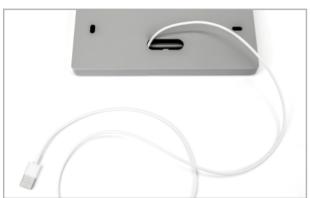

## 2. Optional cable routing / power supply

Fig. 6 optional cable routing

# 2.2 TecLines TNT001 wall mounting power supply

by prior arrangement.

2.1 Cable routing through the rear

Fig. 7 optional power supply

To charge your tablet in the TWH Tablet wall mount, we recommend the TecLines TNT004 power supply for permanent charging.

If you wish to install your TWH directly above a power socket, the charging cable can be led out through the opening which is provided in the housing. In this case, spacers must be fitted between the wall and the housing. Spacers are included in the scope of delivery