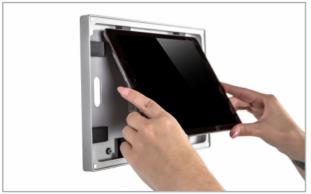

#### 1.5 Inserting the tablet

Position the tablet between the insert strips (the insert strips are supplied already glued and included in the scope of delivery).

Make sure that the home button on the tablet is on the side / position you prefer.