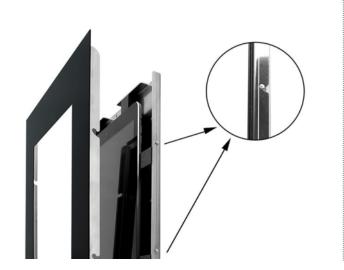

### **Key features**

Suitable for: All available tablets

Application: Wall mount with flush wall installation

Material: Solid steel with high-quality powder coating or real wood oak

Mounting: Flush-mounted in portrait or landscape format