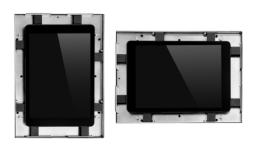

#### Description

Elegant design. The TabLines TWE tablet wall-in solution presents the tablet in a very elegant way. Clean lines, a gentle but present look and a high-quality powder coating make the tablet wall mount to an enrichtment for every place where content is presented.

Optimized for public use. Due to the high quality materials of the mount, the TabLines TWE tablet wall-in solution is well suited for operation in public areas. Depending on the variation, the mount is made of powder-coated, solid steel or real wood oak. The wall mount is suitable for all tablets on the market (for example Apple, Samsung or Amazon Fire). The Tablines TWE tablet wall mount impresses with its minimalist design and is a high-tech statement in the room. A visually convincing and durable product.

### **Key features**

Suitable for: All available tablets

Application: Wall mount with flush wall installation

Material: Solid steel with high-quality powder coating or real wood oak

Mounting: Flush-mounted in portrait or landscape format

Finish: Stainless steel, oak, black, silver, white

Variant 1: Housing without anti-theft device; either with or without homebutton (HB)
Variant 2: Housing with anti-theft device; without HB (optionally available with HB)