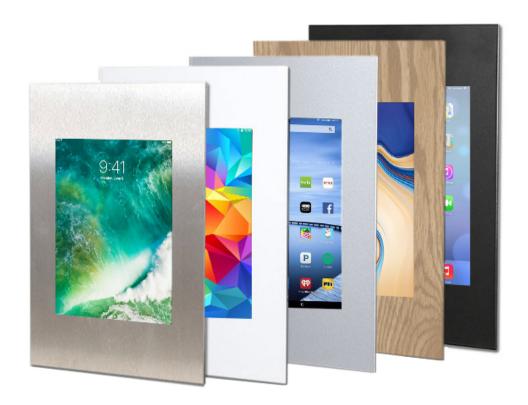

### **Key features**

Suitable for: All available tablets

Application: Wall mount with flush wall installation

Material: Solid steel with high-quality powder coating or real wood oak

Mounting: Flush-mounted in portrait or landscape format

Finish: Stainless steel, oak, black, silver, white

Variant 1: Housing without anti-theft device; either with or without homebutton (HB)
Variant 2: Housing with anti-theft device; without HB (optionally available with HB)