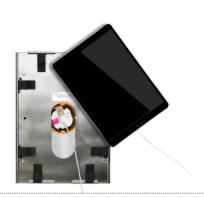

Finish: Stainless steel, oak, black, silver, white

Variant 1: Housing without anti-theft device; either with or without homebutton (HB)
Variant 2: Housing with anti-theft device; without HB (optionally available with HB)