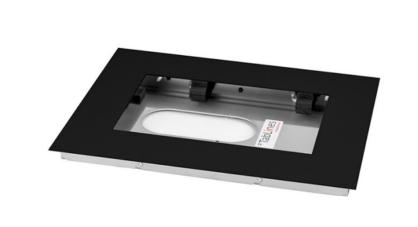

and is a high-tech statement in the room. A visually convincing and durable product.

Use in all areas possible. The TabLines TWE tablet wall-in solution turns the tablet into a control and entertainment all-rounder. The tablet mount is suitable as an integrated design touchmonitor for modern multiroom systems, private and commercial media technology, smart home, home entertainment or for the control of intelligent building technology. The uses are varied. In public areas the tablet mount can be used for example in universities or colleges as a digital notice board, in museums and galleries as a multilingual exhibition opportunity or in shops as a relief for employees to check the current warehouse stock, prices etc. in time.



# Tablines TWE Tablet wall-in solution product informations











### **Key features**

Suitable for: All available tablets

Application: Wall mount with flush wall installation

Material: Solid steel with high-quality powder coating or real wood oak

Mounting: Flush-mounted in portrait or landscape format

Finish: Stainless steel, oak, black, silver, white

Variant 1: Housing without anti-theft device; either with or without homebutton (HB)
Variant 2: Housing with anti-theft device; without HB (optionally available with HB)

Optionally: Integrated power supply flush-mounted