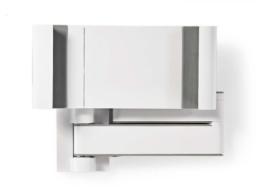

## Key features \_

Mounting: Wall bracket surface-mounted

Wall distance: approx. 44-285 mm

Length of swivel arm: max. 273 mm

Dimensions tablet holder (HxWxD): 145-210 x 80 x 27.5 mm

Rotate: 360° Load capacity: 1 kg