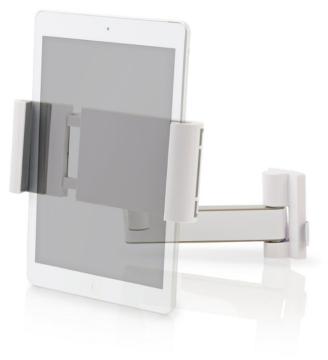

## Description \_

With the TabLines TWC002 Click tablet wall mount for 7 to 12 inch tablets, you can easily mount almost any tablet on the wall and easily remove it when needed. The tablet holder is easily installed on the wall with just a few screws. The 7-12" tablet can simply be clamped in the extendable tablet mount and rotated 360° together with the universal tablet wall mount.

The swivel tablet wall mount can be swivelled 180°, tilted and rotated in 45° steps with the name-giving "click" by a total of 360°, so that you can conveniently use your tablet in portrait as well as in landscape format. With an optionally available USB power supply, the tablet wall holder can be used as a tablet charging station. You can also use the surface-mounted wall mount for SmartHome control.