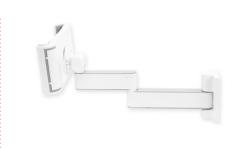

## Key features \_

Mounting: Wall bracket surface-mounted

Wall distance: approx. 44-285 mm

Length of swivel arm: max. 273 mm

Dimensions tablet holder (HxWxD): 145-210 x 80 x 27.5 mm

Rotate: 360° Load capacity: 1 kg