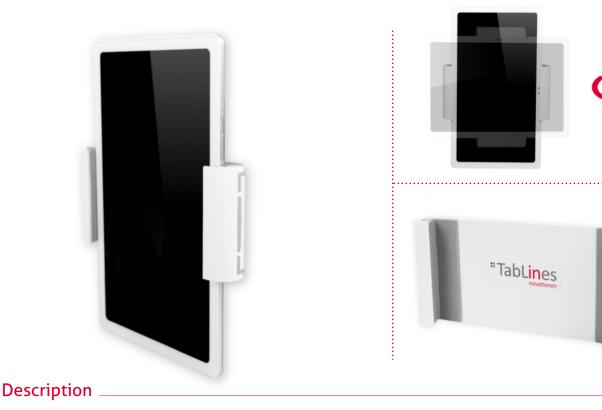

## TabLines TWC001 flat tablet wall mount Click, white

With the TabLines TWC001 Click tablet wall mount for 7 to 12 inch tablets you can easily mount almost any tablet on the wall and easily remove it when needed. The universal tablet holder can be easily installed on the wall with two screws. The 7-12" tablet can be easily clamped in the extendable tablet mount and rotated 360° together with the tablet wall bracket.

The flat tablet wall mount can be rotated a total of 360 degrees in 45° steps with the name-giving "Click", so that you can conveniently use your tablet in both portrait and landscape format. With an optionally available USB power supply unit for power supply, the tablet wall holder can be used as a practical charging station. In addition, the surface-mounted wall mount is suitable for the use of SmartHome applications.

## Key features \_

Mounting: Wall bracket surface-mounted

Wall distance: approx. 27.5 mm

Dimensions (HxWxD): 145-210 x 80 x 27.5 mm

Rotate: 360°
Load capacity: 1 kg
Weight: 185 g
Material: Plastic
Colour: White / Grey
Suitable for: 7" - 12" tablets