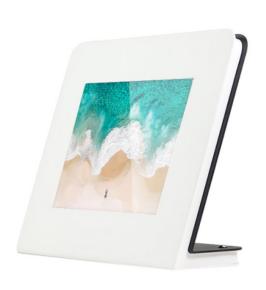

## TabLines TTS042 Design tablet table stand screwable, Apple iPad 9.7 (2018)

## Description\_

TabLines TTS042 offers the ideal tablet stand solution for the Apple iPad 9.7 (2018) for all common WLAN-based home automation control systems.

With TabLines TTS042, every tablet becomes an integrated, custom-designed touchmonitor for modern multiroom systems, home and business media technology, smart home, home entertainment and intelligent building control.

The TabLines TTS042 Design tablet table stand can be screwed directly to the table. This feature dramatically improves theft protection and ensures an unprecedented level of stability.

## Key features -

Attachment: Table stand screwable

Suitable for: Apple iPad 9.7 (2018), 6th generation

Material: Solid steel with a high quality powder coating

Installation of the tablet: Landscape orientation