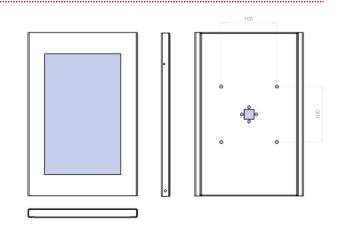

The TabLines TSG033 protective housing for the Microsoft Surface Pro 4 can be mounted directly to the wall or attached to any VESA-compatible TabLines holder using the 100x100mm VESA mounting holes.

Homebutton: not accessible

Theft-proof: yes, by means of a security screw

VESA Standard: 100x100 mm for mounting the case with VESA-compatible holders

Warranty: 2 years