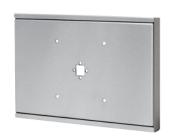

The TabLines TSG033 protective housing for the Microsoft Surface Pro 4 can be mounted directly to the wall or attached to any VESA-compatible TabLines holder using the 100x100mm VESA mounting holes.

Homebutton: not accessible

Theft-proof: yes, by means of a security screw

VESA Standard: 100x100 mm for mounting the case with VESA-compatible holders

Warranty: 2 years