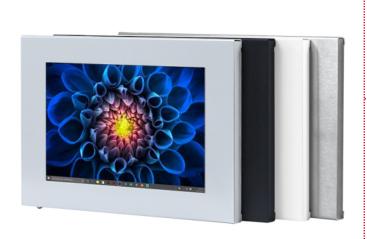

## Description \_

TabLines has made an elegant and slim case made of high quality steel, which can be combined with various mounting options. The ultimate protective housing for your tablet is made of sturdy and refined steel or stainless steel. The functionality and all WLAN-based applications of your tablet remain unrestricted in the protective housing!

## Key features \_\_\_

Suitable for: Microsoft Surface Pro 4 12.3 inch

Application: Surface wall mount, Surface protective case

Material: Solid steel with high quality powder coating or stainless steel

Installation: Portrait and landscape orientation
Finish: Stainless steel, black, silver, white