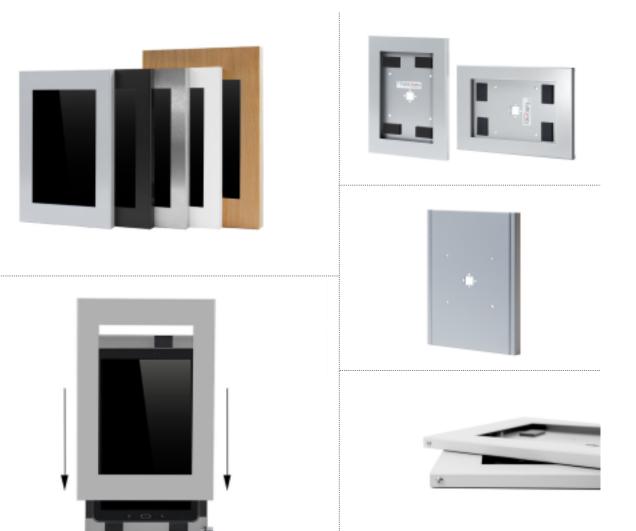

Optimized for public use. The TSG is available as a theft-proof version, made of stainless steel or as a non-theftproof variant, made of real wood oak. The TabLines TSG protective housing impresses with minimalist design and is a high-tech statement in the room. A visually compelling and durable product. The protective housing can be mounted directly on the wall or combined with a VESA-compatible mounting.

### **Key features**

Suitable for: All available tablets Application: Protective housing combinable with all VESA-compatible mountings Material: Solid steel with high powder coating or real wood oak Mounting: Flush-mounted in portrait or landscape format Finish: Stainless steel, oak, black, silver, white Variants: Housing with anti-theft device with or without homebutton; oak not available as anti-theft device and without homebutton VESA: (75x75), 100x100 mm Power Button: Accessible through pen opening