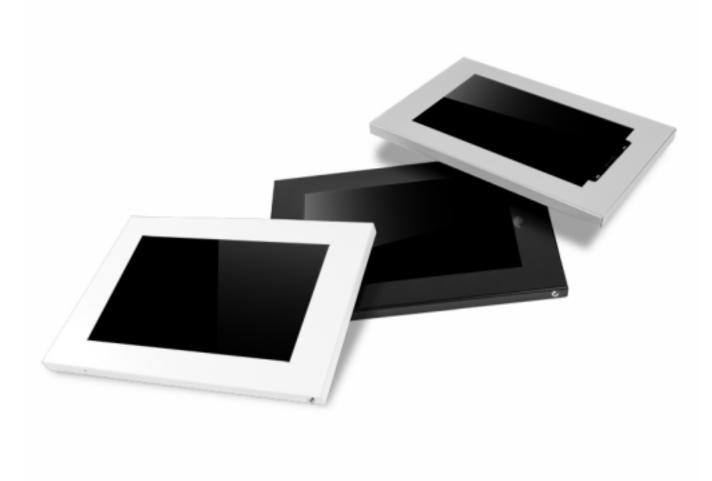

#### Description

Elegant design. The TabLines TSG tablet protective housing presents the tablet in a very elegant way. Clean lines, a gentle but present appearance, a high-quality powder coating, as well as the variant made of real wood make the tablet case to an enrichment for every place where content is presented.

Optimized for public use. The TSG is available as a theft-proof version, made of stainless steel or as a non-theftproof variant, made of real wood oak. The TabLines TSG protective housing impresses with minimalist design and is a high-tech statement in the room. A visually compelling and durable product. The protective housing can be mounted directly on the wall or combined with a VESA-compatible mounting.

### **Key features**

Suitable for: All available tablets Application: Protective housing combinable with all VESA-compatible mountings Material: Solid steel with high powder coating or real wood oak Mounting: Flush-mounted in portrait or landscape format Finish: Stainless steel, oak, black, silver, white Variants: Housing with anti-theft device with or without homebutton; oak not available as anti-theft device and without homebutton VESA: (75x75), 100x100 mm Power Button: Accessible through pen opening