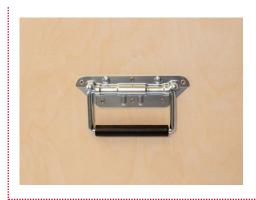

The 2-piece TPK003 transport case by TabLines is made of birch plywood and is fitted with custom foam in the interior, so that the tablet mount in the case is non-slip and protected against damage. The hinges are easy to open and the handles can be easily transported through the side handles.