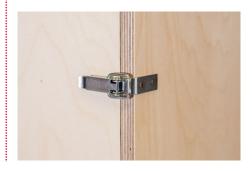

The 2-piece TPK003 transport case by TabLines is made of birch plywood and is fitted with custom foam in the interior, so that the tablet mount in the case is non-slip and protected against damage. The hinges are easy to open and the handles can be easily transported through the side handles.