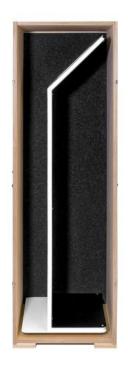

## Description \_

The TabLines TPK003 transport box made of real wood is made to fit the TabLines TBS Design tablet stand in landscape format for 12.9 inch tablets. Thus, the wooden transport box is ideal for storing and transporting TBS tablet stands for tablets such as Apple iPad Pro 12.9 inch first or second generation.

The 2-piece TPK003 transport case by TabLines is made of birch plywood and is fitted with custom foam in the interior, so that the tablet mount in the case is non-slip and protected against damage. The hinges are easy to open and the handles can be easily transported through the side handles.

## Key features \_\_\_\_

Suitable for: TBS tablet stands landscape 12.9 inch tablets

e.g. Apple iPad Pro 12.9 first or second generation

External dimensions (HxWxD): 1320 x 400 x 370 mm

Useage: transport and storage of a TBS tablet floor stand