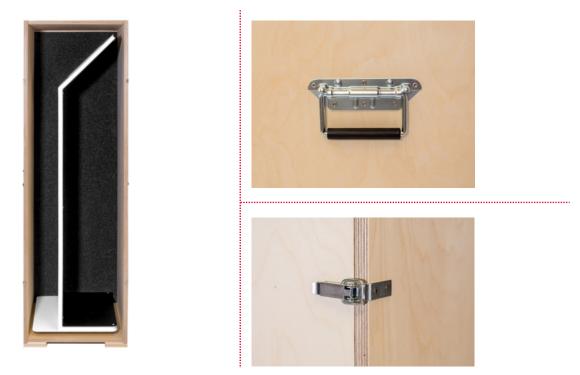

The 2-piece TPK001 transport case by TabLines is made of birch plywood and is fitted with custom foam in the interior, so that the tablet mount in the case is non-slip and protected against damage. The hinges are easy to open and the handles can be easily transported through the side handles.