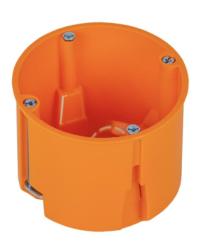

## TabLines THWD002 Cavity wall device box 61 mm

The TabLines THWD002 Cavity Wall Box (drywall) 61 mm depth can be used in combination with the TNT003 as a permanent flush-mounted power supply e.g. for the TabLines TWE tablet wall mount solutions or TWH tablet wall holders.

The TabLines cavity wall socket is mounted concealed behind the tablet in combination with the TNT003. The installation depth is 61 mm with a milling diameter of 68 mm.

Attention: Only the cavity wall socket is included in the delivery, for a permanent power supply for the TWE or TWH you need the power supply with USB adapter TNT003.

Mounting:

Flush mounted cavity wall appliance box

Depth:

61 mm

Ø milled hole:

68 mm

Screw spacing:

60 mm