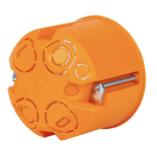

## TabLines THWD002 Cavity wall device box 61 mm

The TabLines THWD002 Cavity Wall Box (drywall) 61 mm depth can be used in combination with the TNT003 as a permanent flush-mounted power supply e.g. for the TabLines TWE tablet wall mount solutions or TWH tablet wall holders.

Mounting:

Flush mounted cavity wall appliance box

Depth:

61 mm

Ø milled hole:

68 mm

Screw spacing:

60 mm