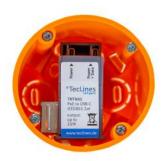

The TabLines cavity wall socket is mounted concealed behind the tablet in combination with the TNT003. The installation depth is 61 mm with a milling diameter of 68 mm.

Attention: Only the cavity wall socket is included in the delivery, for a permanent power supply for the TWE or TWH you need the power supply with USB adapter TNT003.