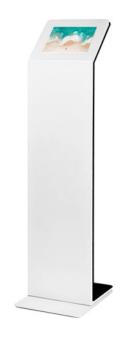

## TabLines TBS064 Design tablet stand landscape with battery, Apple iPad 9.7 (2018)

The TabLines design floor stand TBS064 is made of solid steel. The tablet stand has a white, semi-gloss front, made as a plastic coating. The back of the TabLines tablet design stele is black, powder coated and microstructured.

## Key features

Attachment: Floor stand

Suitable for: Apple iPad 9.7 (2018), 6th generation

Material: Solid steel with a high quality powder coating

Installation of the tablet: Landscape orientation

Warranty: 2 years