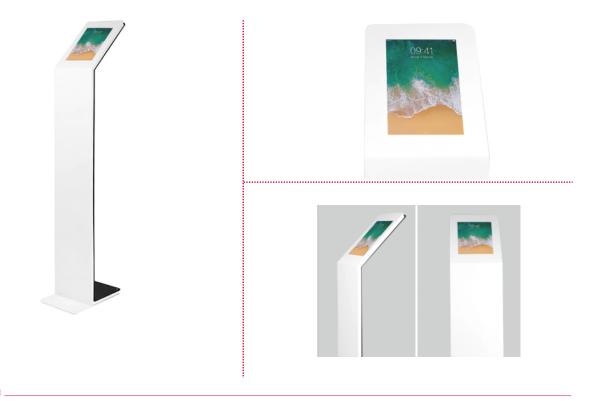

## TabLines TBS063 Design tablet stand portrait, Apple iPad 9.7 (2018)

## Description\_

The TabLines TBS063 design tablet stand in portrait orientation for the new Apple iPad 9.7 (2018) is a shapely iPad floor stand. Your Apple iPad is fully functional in the tablet mount. Optionally, a charging cable and/or power supply can be connected for a continuous charging process.

The TabLines design floor stand TBS063 is made of solid steel. The tablet stand has a white, semi-gloss front, made as a plastic coating. The back of the TabLines tablet design stele is black, powder coated and microstructured.