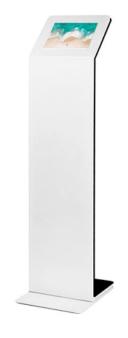

## TabLines TBS062 Design tablet stand landscape, Apple iPad 9.7 (2018)

The TabLines design floor stand TBS062 is made of solid steel. The tablet stand has a white, semi-gloss front, made as a plastic coating. The back of the TabLines tablet design stele is black, powder coated and microstructured.