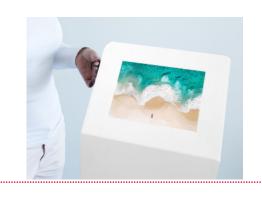

## Description\_

The TabLines TBS062 design tablet stand in landscape orientation for the new Apple iPad 9.7 (2018) is a shapely iPad floor stand. Your Apple iPad is fully functional in the tablet mount. Optionally, a charging cable and/or power supply can be connected for a continuous charging process.