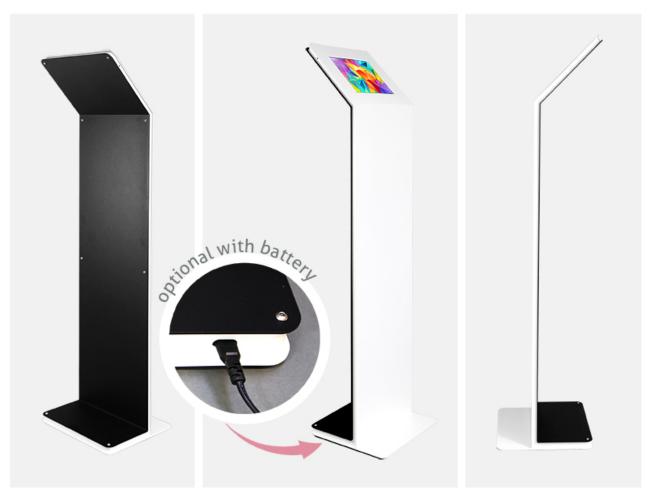

Optimized for public use. The TabLines TBS design floor stand is resistant to traces of usage of any kind and was made of solid steel. He has a white, silk-matt front, made as a synthetic coating. The back of the TabLines tablet design stele is black, powder coated and microstructured. A visually compelling and durable product.

The right variant for everyone. The TabLines TBS floor stand is available in portrait or landscape format. The TBS in landscape mode is optionally available with a 26,000 mAh power bank. It extends the battery life of the tablet up to eight hours. TabLines offers various model-specific holders for all tablets available on the market. In addition to the TBS floor stand, there are also design tablet table stands, protective housings, screw-on desk mounts for more theft protection or tablet wall mounts.

Mounting: Portrait, landscape & landscape with power bank

Power bank: 26.000 mAh - extends the battery life of the tablet up to 8 hours

Cable management: Integrated in the base