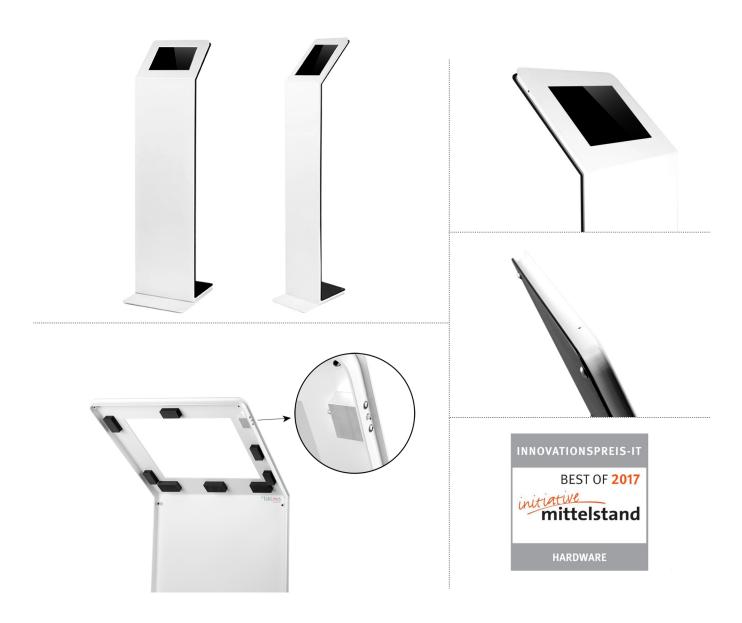

### Description

Elegant design. The TabLines design tablet floor stand presents the tablet in a very elegant way. Due to its low weight, the tablet stand can be easily positioned anywhere. Clean lines, a gentle but present appearance and a high-quality powder coating make the tablet stand to an enrichment for every place where content is presented.

Optimized for public use. The TabLines TBS design floor stand is resistant to traces of usage of any kind and was made of solid steel. He has a white, silk-matt front, made as a synthetic coating. The back of the TabLines tablet design stele is black, powder coated and microstructured. A visually compelling and durable product.

#### **Key features**

Suitable for: All available tablets

Application: Floor stand

Material: Solid steel with high quality powder coating

Finish: Front side in white, silk-matt RAL 9016

Rear side in black, fine texture RAL 9005