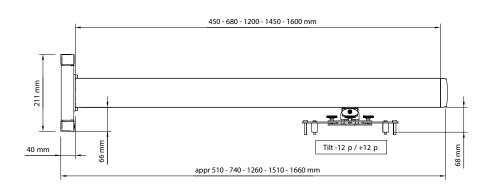

### **INFO**

- Finish: Aluminium/black or white.
- Max. load: 12 kg.
- Lengths: 450, 680, 1200, 1450 and 1600 mm.
- Tilt: +/- 12° with fine adjustment for the depth and horizontal position.
- Adjustable: The wall plate can be adjusted +/- 25 mm vertically and +/- 22.5 mm horizontally, and the projector can be mounted at any position along the complete pillar.