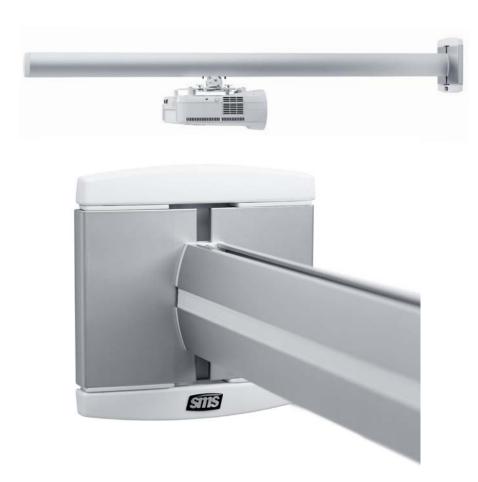

# SMS PROJECTOR WL SHORT THROW V+

All light on the projection screen, not into the speaker's eyes. A wall bracket with generous adjustment facilities to obtain the best possible image quality at all positions. The projector can be suspended at any location along the complete pillar for depth adjustment. Furthermore, the wall plate can be adjusted both horizontally and vertically. Fine adjustment is very easy with the aid of adjustment knobs on the universal slide, which is now available in white or black to match the projector. The choice of white or black plastic fittings is also new.

### **INFO**

- Finish: Aluminium/black or white.
- Max. load: 12 kg.
- Lengths: 450, 680, 1200, 1450 and 1600 mm.
- Tilt: +/- 12° with fine adjustment for the depth and horizontal position.
- Adjustable: The wall plate can be adjusted +/- 25 mm vertically and +/- 22.5 mm horizontally, and the projector can be mounted at any position along the complete pillar.

Now with white plastic fittings and a universal slide for projectors in white and black.

| ADT NO  |   | DECODIDATION |
|---------|---|--------------|
| ART. NO | , | DESCRIPTION  |

AE013050-P1 SMS Projector WL Short Throw V+ Universal A/W AE013051-P1 SMS Projector WL Short Throw V+ Universal A/BL