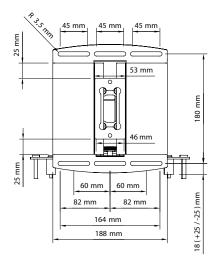

### **INFO**

- Finish: Aluminium/black or white.
- Max. load: 12 kg.
- Lengths: 450, 680, 1200, 1450 and 1600 mm.
- Tilt: +/- 12° with fine adjustment for the depth and horizontal position.
- Adjustable: The wall plate can be adjusted +/- 25 mm vertically and +/- 22.5 mm horizontally, and the projector can be mounted at any position along the complete pillar.