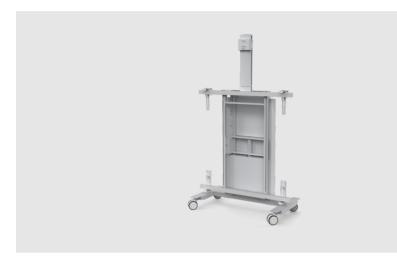

## An ergonomic floorstand for interactive boards

An ergonomic and flexible stand that is easy to move and easy to install. This solution, with its stable design, is perfect for large interactive boards and a rotatable projector pillar allows the system to pass through doorways easily.

The motorized height adjustment (applicable to most markets) is soft and quiet, readily available from a button under the interactive board. Choose SMS universal Short Throw slide to match the projector, alternatively an adapter for projectors with a projector pillar already included.

Ideal for use anywhere where equipment needs to be moved often. The mountings for the interactive board are universal which means the product can be used with most currently available interactive boards on the market.

### C630001-4C

**ART ICLE NUMBER** 

Func Short Throw Mobile Motor WH

#### INFO

PLACEMENT MOTORIZED HEIGHT ADJUSTABLE HEIGHT ADJUSTABLE SPEC CERTIFICATES Mobile Yes Stroke length 500 mm CE