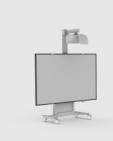

## An ergonomic floorstand for interactive boards

An ergonomic and flexible stand that is easy to move and easy to install. This solution, with its stable design, is perfect for large interactive boards and a rotatable projector pillar allows the system to pass through doorways easily.

The motorized height adjustment (applicable to most markets) is soft and quiet, readily available from a button under the interactive board. Choose SMS universal Short Throw slide to match the projector, alternatively an adapter for projectors with a projector pillar already included.

Ideal for use anywhere where equipment needs to be moved often. The mountings for the interactive board are universal which means the product can be used with most currently available interactive boards on the market.