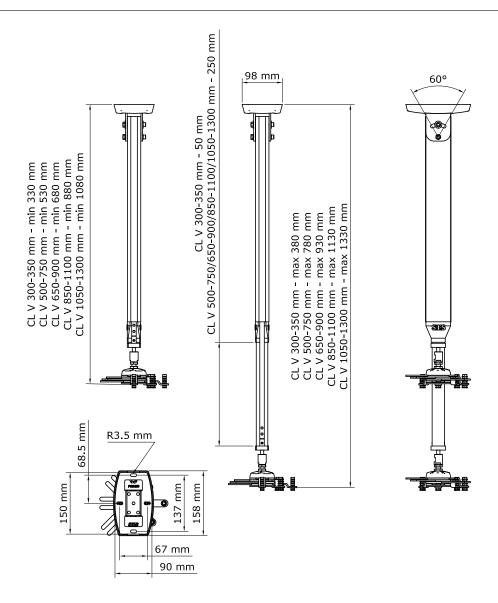

## SMS PROJECTOR CL V

AE012064

INFO

• Color: Aluminum/silver or aluminum/black.

Max load: 12 kg

- Length: 300-350, 500-750, 650-900, 850-1100, 1050-1300 mm (or customized, contact us for more info).
- Swivel & Tilt: The projector can be swiveled 360° and tilted 25°.
- Ceiling plate: 190x120 mm
- The SMS Unislide is included in the package.

## ART. NO **DESCRIPTION**

AE012050 AE012052 AE012053 AE012055 AE012056 AE012058 AE012059 AE012061 AE012062

SMS Projector CL V300-350 A/B incl Unislide Black SMS Projector CL V300-350 A/S incl Unislide Silver SMS Projector CL V500-750 A/B incl Unislide Black SMS Projector CL V500-750 A/S incl Unislide Silver SMS Projector CL V650-900 A/B incl Unislide Black SMS Projector CL V650-900 A/S incl Unislide Silver SMS Projector CL V850-1100 A/B incl Unislide Black SMS Projector CL V850-1100 A/S incl Unislide Silver SMS Projecto CL V1050-1300 A/B incl Unislide Black SMS Projector CL V1050-1300 A/S incl Unislide Silver