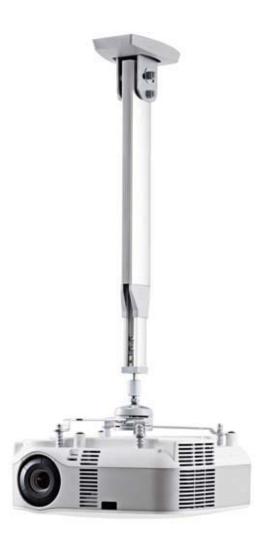

## SMS PROJECTOR CL V

Taking your projector to new heights.

SMS Projector CL V is our flagship projector bracket (and probable the most-sold in Europe). Elegant, functional and very reliable.

It's easy to adjust the length and angle of the bracket. SMS Projector CL V holds your projector upside down – it's the best way to get the most out of your projector. The catchword for this ceiling bracket is "easy". Easy to install, easy to adjust and easy to like.

## SMS PROJECTOR CL V

AE012064

INFO

• Color: Aluminum/silver or aluminum/black.

Max load: 12 kg

- Length: 300-350, 500-750, 650-900, 850-1100, 1050-1300 mm (or customized, contact us for more info).
- Swivel & Tilt: The projector can be swiveled 360° and tilted 25°.
- Ceiling plate: 190x120 mm
- The SMS Unislide is included in the package.