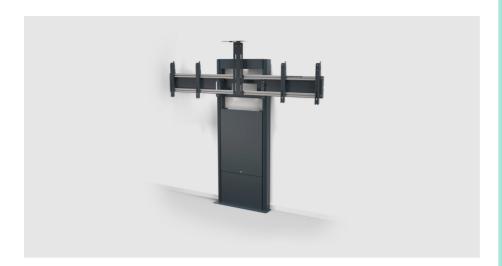

#### A smart way to mount heavy displays on regular walls

Do you need to mount a large and heavy display or a touch display on a regular wall? With a quick, easy and stylish installation too?

SMS Presence Wall/Floor Video Conference makes it all possible, a perfect support in the lobby area or conference room.

The smart design shifts the weight to the floor, and furthermore, the stand itself uses very little floor space - perfect in small spaces where a bracket with legs would be in the way.

The product is extensively premounted for easy installation.

Fine adjustment possibilities allows for edge-to-edge mounting of displays. The displays can be locked with the accompanying locking screw for personal safety, or with a padlock (not included) to provide increased protection from theft. The design is protected.

Maximum display weight is 60 kg per display - total 120 kg.