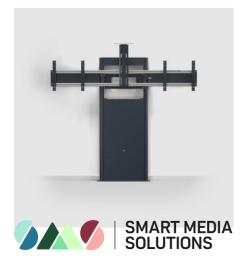

#### A smart way to mount heavy displays on regular walls

Do you need to mount a large and heavy display or a touch display on a regular wall? With a quick, easy and stylish installation too?

SMS Presence Wall/Floor Video Conference makes it all possible, a perfect support in the lobby area or conference room.

The smart design shifts the weight to the floor, and furthermore, the stand itself uses very little floor space - perfect in small spaces where a bracket with legs would be in the way.

The product is extensively premounted for easy installation.

Fine adjustment possibilities allows for edge-to-edge mounting of displays. The displays can be locked with the accompanying locking screw for personal safety, or with a padlock (not included) to provide increased protection from theft. The design is protected.

Maximum display weight is 60 kg per display - total 120 kg.