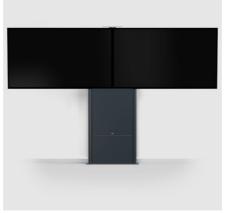

#### A smart way to mount heavy displays on regular walls

Do you need to mount a large and heavy display or a touch display on a regular wall? With a quick, easy and stylish installation too?

SMS Presence Wall/Floor Video Conference makes it all possible, a perfect support in the lobby area or conference room.

The smart design shifts the weight to the floor, and furthermore, the stand itself uses very little floor space - perfect in small spaces where a bracket with legs would be in the way.

The product is extensively premounted for easy installation.

Fine adjustment possibilities allows for edge-to-edge mounting of displays. The displays can be locked with the accompanying locking screw for personal safety, or with a padlock (not included) to provide increased protection from theft. The design is protected.

Maximum display weight is 60 kg per display - total 120 kg.