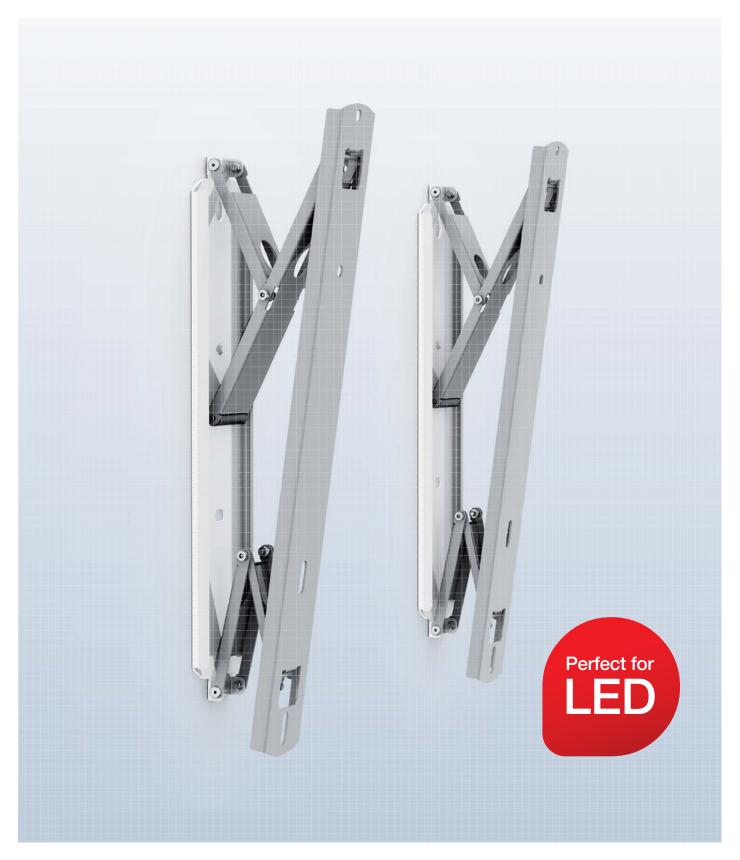

## **SMS SLIM FLEX**

## Tilt 40-60" displays with a single touch.

A close-to-the-wall solution for thin displays that gives unrivalled flexibility. The unique construction allows you to tilt thin displays up to 30 kg by hand power alone, completely without tools. The screen can be tilted by as much as 15 degrees, and a backwards-tilt mode is available for

installation and service. Discretion and low weight characterise this product, which protrudes only 15 mm from the wall when in its retracted position.

Delivered in a small, compact package. Finish: silver/white.

- Maximum load: 30 kg.
- Suitable for VESA standards 200-400 mm vertically, no limitation horizontally.
- Recommended screen size: 40-60 inches.
- Weight: 2.6 kg.
- Screw holes: M4, M6, M8.
- Maximum tilt (stepless): 15°.
- Maximum depth of display: 50 mm.
- Distance from wall: 15 mm.