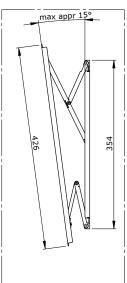

## Tilt 40-60" displays with a single touch.

A close-to-the-wall solution for thin displays that gives unrivalled flexibility. The unique construction allows you to tilt thin displays up to 30 kg by hand power alone, completely without tools. The screen can be tilted by as much as 15 degrees, and a backwards-tilt mode is available for

- Maximum load: 30 kg.
- Suitable for VESA standards 200-400 mm vertically, no limitation horizontally.
- Recommended screen size: 40-60 inches.
- Weight: 2.6 kg.
- Screw holes: M4, M6, M8.
- Maximum tilt (stepless): 15°.
- Maximum depth of display: 50 mm.
- Distance from wall: 15 mm.