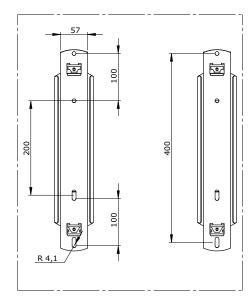

- Maximum load: 30 kg.
- Suitable for VESA standards 200-400 mm vertically, no limitation horizontally.
- Recommended screen size: 40-60 inches.
- Weight: 2.6 kg.
- Screw holes: M4, M6, M8.
- Maximum tilt (stepless): 15°.
- Maximum depth of display: 50 mm.
- Distance from wall: 15 mm.