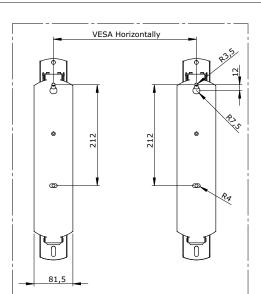

- Maximum load: 30 kg.
- Suitable for VESA standards 200-400 mm vertically, no limitation horizontally.
- Recommended screen size: 40-60 inches.
- Weight: 2.6 kg.
- Screw holes: M4, M6, M8.
- Maximum tilt (stepless): 15°.
- Maximum depth of display: 50 mm.
- Distance from wall: 15 mm.