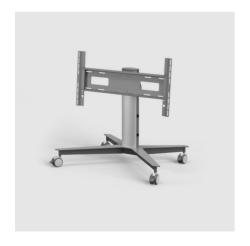

## PRODUCT VARIATIONS

K12-028-7 - ICON FH MT 600 SLV

K12-028-1-ICONFHMT 600 BL