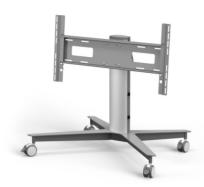

## ICON FH MT600

## Designed for TV studios

### A low and mobile floorstand for large displays

Meet the updated version of an Iconic stand.

Icon FH MT600 gives your large screens mobility and keeps them close to the ground for easier viewing. The Icon FH MT600 gives you an easy way to increase the functionality of your room and screen. It is well-built and reliable as well as an attractive addition to any room – especially popular in TV studios. Screens can be tilted upwards for the best viewing angle. Annoying cables and wires can be hidden inside the bracket. Moving something so heavy has never been so easy. The X-shaped foot is both sleek and functional and goes through the complete Icon FM & FH range for a uniform look.

#### **INFO**

| PLACEMENT        | Mobile    |
|------------------|-----------|
| MOBILE           | Yes       |
| TILT: MINUS      | 30        |
| VESAHORIZONTAL   | 200 - 800 |
| VESA VERTICAL    | 200 - 400 |
| MAX WEIGHT [KG]  | 50        |
| WARRANT YIYEARSI | 5         |