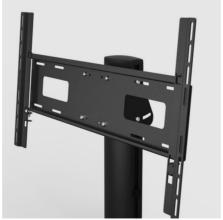

#### Special functions

The adapter plate is user-friendly, and is easy tomount and adjust. The Func Flatscreen H Unislide is included in the delivery.

#### **INCLUDED PRODUCTS**

SMS Flat H600 Pillar Alu 1 x PL000239 -P2 Icon FH M Foot SLV 1 x 12-026 -3 Func Flatscreen H Unislide Silver 1 x PL210205