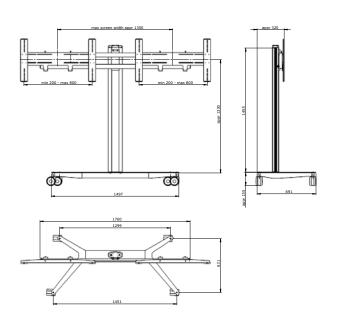

#### **INFO**

- Finish: A/W (Aluminium/white).
- Maximum load: 35 kg/screen.
   Motorized: 35 kg/screen.
- Length (column): 1455 mm.
   Motorized: 605 mm.

Suitable for VESA standards: 200 x 200-800 x 400 mm.

The minimum width of the screen is 900 mm, and its maximum width is 1350 mm.

All peripheral equipment readily available using practical accessories such as shelves and cabinets.

Electrical power sockets can be mounted at the rear.

### SMS FLATSCREEN X FH VIDEO CONFERENCE