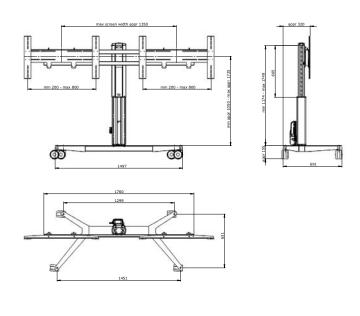

#### **INFO**

- Finish: A/W (Aluminium/white).
- Maximum load: 35 kg/screen.
   Motorized: 35 kg/screen.
- Length (column): 1455 mm.
   Motorized: 605 mm.

Suitable for VESA standards: 200 x 200-800 x 400 mm.

The minimum width of the screen is 900 mm, and its maximum width is 1350 mm.

All peripheral equipment readily available using practical accessories such as shelves and cabinets.

Electrical power sockets can be mounted at the rear.

#### SMS FLATSCREEN X FH VIDEO CONFERENCE MOTORIZED

www.SmartMediaSolutions.se

<sup>\*</sup>More information is available in a separate product sheet.