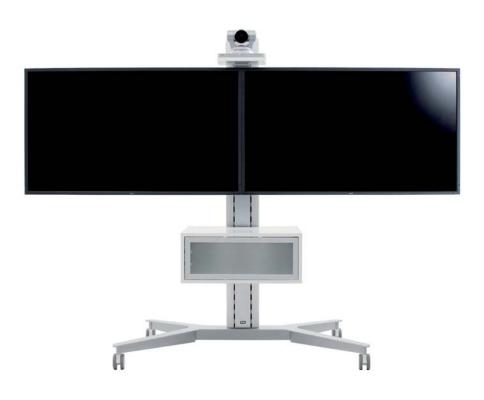

# SMS FLATSCREEN **X** FH VIDEO CONFERENCE

Give your conference a double roll.

New, updated model that can be used with more screens, and is easier to move. Our mobile videoconference system with space for double screens and a top-mounted video camera can now accommodate screens of size up to approximately 40-46". Larger wheels on a more stable mounting facilitate movement between the conference room and offices. In addition, it is now easier to make fine adjustments of the screens during installation. The camera shelf and its bracket are ordered separately. Electrical power sockets can be mounted at the rear (ordered separately).

## SMS FLATSCREEN X FH VIDEO CONFERENCE

### SMS FLATSCREEN X FH VIDEO CONFERENCE