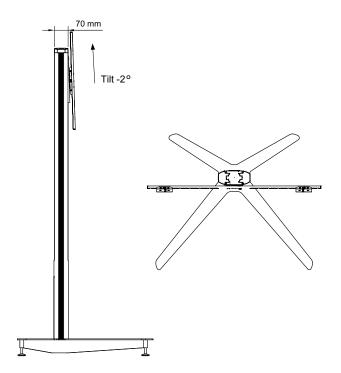

# SMS FLATSCREEN **X** FH1105/1455/1955

Quality that lasts.

A gracile floor stand that can support screens up to 100 kg. The screen can be mounted on the stand in both a vertical and a horizontal position. Ingenious universal fittings ensure simple assembly, giving a safe support for the screen and the possibility to swivel it. Electrical power sockets can be installed on the rear of the column, as an option. Shelves and cabinets, suitable for a DVD player, for example, are available as options.

The X series is characterised by clean and refined features. The cable holder, for example, into which it is easy to place all cables by hand. The surface finish has also been given extra attention.