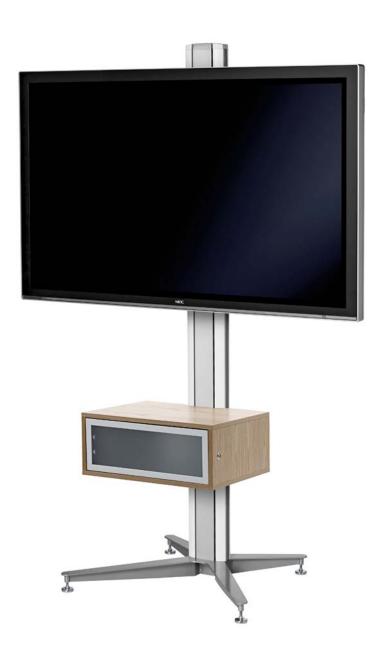

# SMS FLATSCREEN **X** FH1105/1455/1955

Quality that lasts.

A gracile floor stand that can support screens up to 100 kg. The screen can be mounted on the stand in both a vertical and a horizontal position. Ingenious universal fittings ensure simple assembly, giving a safe support for the screen and the possibility to swivel it. Electrical power sockets can be installed on the rear of the column, as an option. Shelves and cabinets, suitable for a DVD player, for example, are available as options.

#### **INFO**

- Finish: A/W (Aluminium/white).
- Max. load: 50 kg. The optional accessory SMS X H+ Unislide enables the bracket to bear up to 100 kg.
- Length (column): 1105, 1455 or 1955 mm.

Delivered as standard with our Unislide – SMS X H Unislide, which can be used with all VESA standards from 200 x 200 to 800 x 400 mm. (Screens  $\sim$ 40-55"). The SMS X H+ Unislide is available as an option. This can be used with all VESA standards from 200 x 200 to 1200 x 700 mm. (Screens  $\sim$ 60-80").