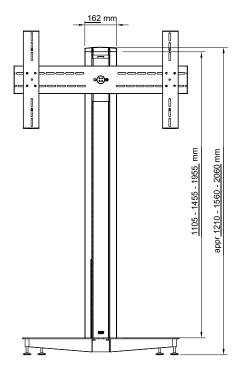

# SMS FLATSCREEN **X** FH1105/1455/1955

Quality that lasts.

A gracile floor stand that can support screens up to 100 kg. The screen can be mounted on the stand in both a vertical and a horizontal position. Ingenious universal fittings ensure simple assembly, giving a safe support for the screen and the possibility to swivel it. Electrical power sockets can be installed on the rear of the column, as an option. Shelves and cabinets, suitable for a DVD player, for example, are available as options.

#### **INFO**

- Finish: A/W (Aluminium/white).
- Max. load: 50 kg. The optional accessory SMS X H+ Unislide enables the bracket to bear up to 100 kg.
- Length (column): 1105, 1455 or 1955 mm.

Delivered as standard with our Unislide – SMS X H Unislide, which can be used with all VESA standards from 200 x 200 to 800 x 400 mm. (Screens  $\sim$ 40-55"). The SMS X H+ Unislide is available as an option. This can be used with all VESA standards from 200 x 200 to 1200 x 700 mm. (Screens  $\sim$ 60-80").