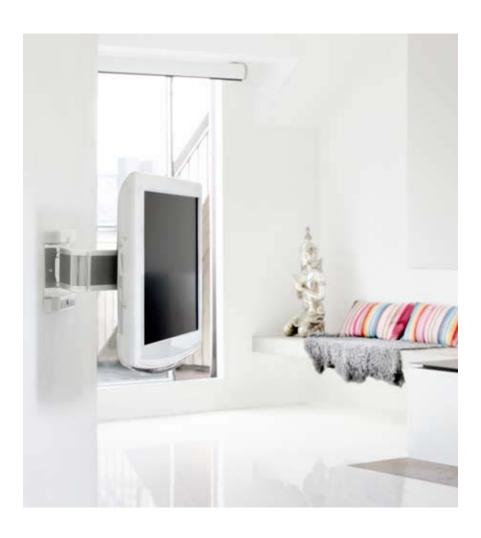

## SMS FLATSCREEN WM 3D

Different points of view.

The SMS Flatscreen WM 3D is an elegant way to extend the use of your screen regardless of the room's architectural limitations. The SMS Flatscreen WM 3D can be adjusted almost any way you want. It is a sturdy construction that can support screens up to 30 kg. The screen can extend as far as half a metre from the wall or be placed flat against it. This is a smooth design that is perfect for flexible viewing such as in the kitchen or in the bedroom. Choose one of three new finishes: Glossy White, Piano Black or Dark Grey, for tasteful matching with the room and the equipment.