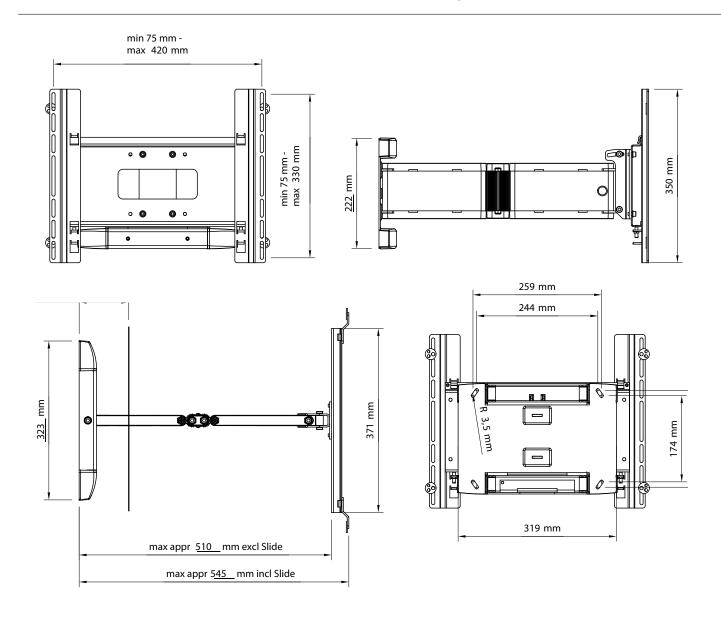

## INFO

- Color: Glossy White, Piano Black or Dark Grey.
- Max load: 30 kg
- Weight: 7,5 kg
- Swivel & Tilt: The screen can be swiveled approx +/- 90° and tilted 12° forward and 3° backward.
- Unislide included: SMS Flatscreen M Unislide (see page 1:U2).
   VESA-standard: 75x75/100x100/200x100/200x200/400x200 mm and screens with max hole pattern: 420x330 mm.
- Can now be integrated with SMS Cable Management.